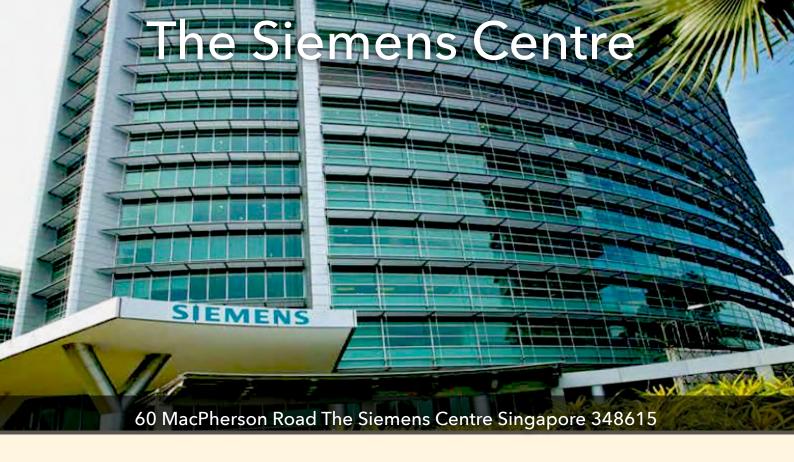

The Siemens Centre comprises three buildings - the 15- and 8-storey towers, and a 2-storey annex block for amenities. It is suitable for companies in the semi-conductor and information technology industries which require provisions for high specifications development.

- An industrial office/research facility comprising three buildings, two towers of 15 storeys and 8 storeys each, and a 2-storey annex block with amenities
- BCA Green Mark GoldPlus Award
- Green features: Motion-sensor lightings, toilets with water saving fittings, recycling corner, high efficiency multi-tiered chiller plant and waste data digitalisation project
- Within 5 minutes' drive to Pan-Island Expressway
- Easily accessible to Central Expressway
- 10 minutes' drive to city and 20 minutes' drive to Singapore Changi Airport
- Walking distance to Potong Pasir MRT station