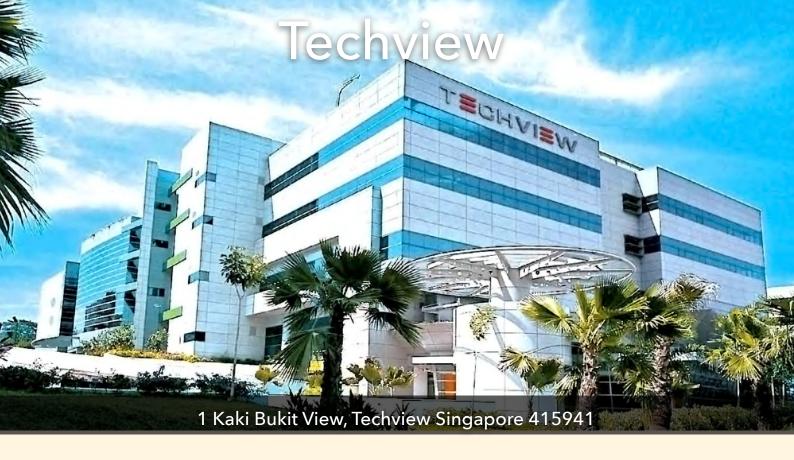

Techview is a five-storey high-specifications industrial building located in Kaki Bukit industrial area and it is conveniently located near Kaki Bukit MRT station. Designed originally to support a world-class semiconductor assembly and test operation, the building has above-average infrastructure provisions and efficient floor plate, giving customers greater flexibility.

- 5-storey hi-specs industrial building with basement and surface carparks
- BCA Green Mark GoldPlus Award
- Green features: Motion-sensor lightings, toilets with water saving fittings, recycling corner, high efficiency
  multi-tiered chiller plant, EV charging provisions and bike racksWithin walking distance to Buona Vista and
  one-north MRT stations
- Easily accessible to Pan-Island and Kallang-Paya Lebar Expressways
- 15 minutes' drive to city and 20 minutes' drive to Singapore Changi Airport
- Next to Kaki Bukit MRT station (Downtown Line)