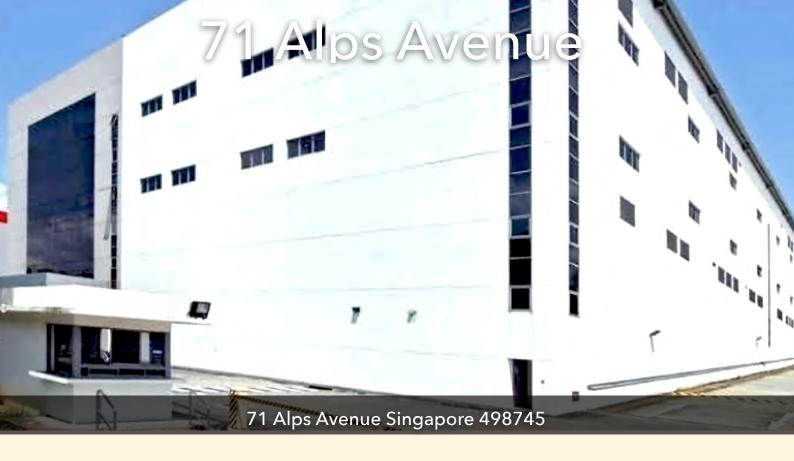

71 Alps Avenue is located within the free trade zone in close proximity to Singapore Changi Airport. This location makes it ideal for activities that take advantage of these two attributes.

The building comprises four-storey warehouse and two partial floors of ancillary offices. The warehouse is also air-conditioned and equipped with direct ramp access, and dedicated loading bays.

- 4-storey warehouse development cum ancillary offices with ramp access to Levels 1 and 3
- Easily accessible to Singapore Changi Airport and East Coast Parkway, Tampines and Pan-Island Expressways
- Located in a free-trade zone, ideal for freight-forwarding company