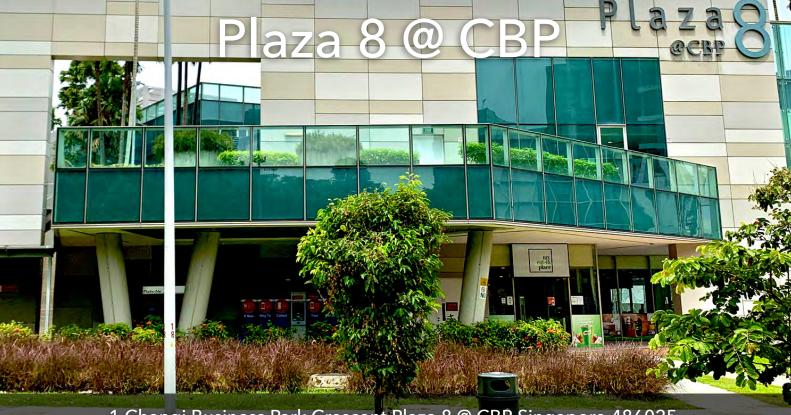

1 Changi Business Park Crescent Plaza 8 @ CBP Singapore 486025

Plaza 8 @ CBP is located in the iconic Changi Business Park (CBP), home to world's leading companies involved in Research & Development, Software Design & Development and Data Processing sectors.

- A building that comprises an 8-storey business tower and 2 podiums
- Tower A: 8-storey Business Park Space
- Podium B: 1st storey F&B & retail, 2nd & 3rd storey Business Space
- Podium C: 1st storey F&B & retail, 2nd & 3rd storey Business Space
- BCA Green Mark Gold Award
- Green features: Motion-sensor lightings, toilets with water saving fittings, recycling corner and end-of-trip facilities
- Easy access to Pan-Island Expressway and East Coast Parkway
- Walking distance to Expo MRT station and 20 minutes' drive to Central Business District
- Changi Business Park (CBP) is served by public bus service nos. 20, 47, 117, 118 and private buses to various estates in Singapore Sheltered pedestrian walkways connecting buildings in the CBP