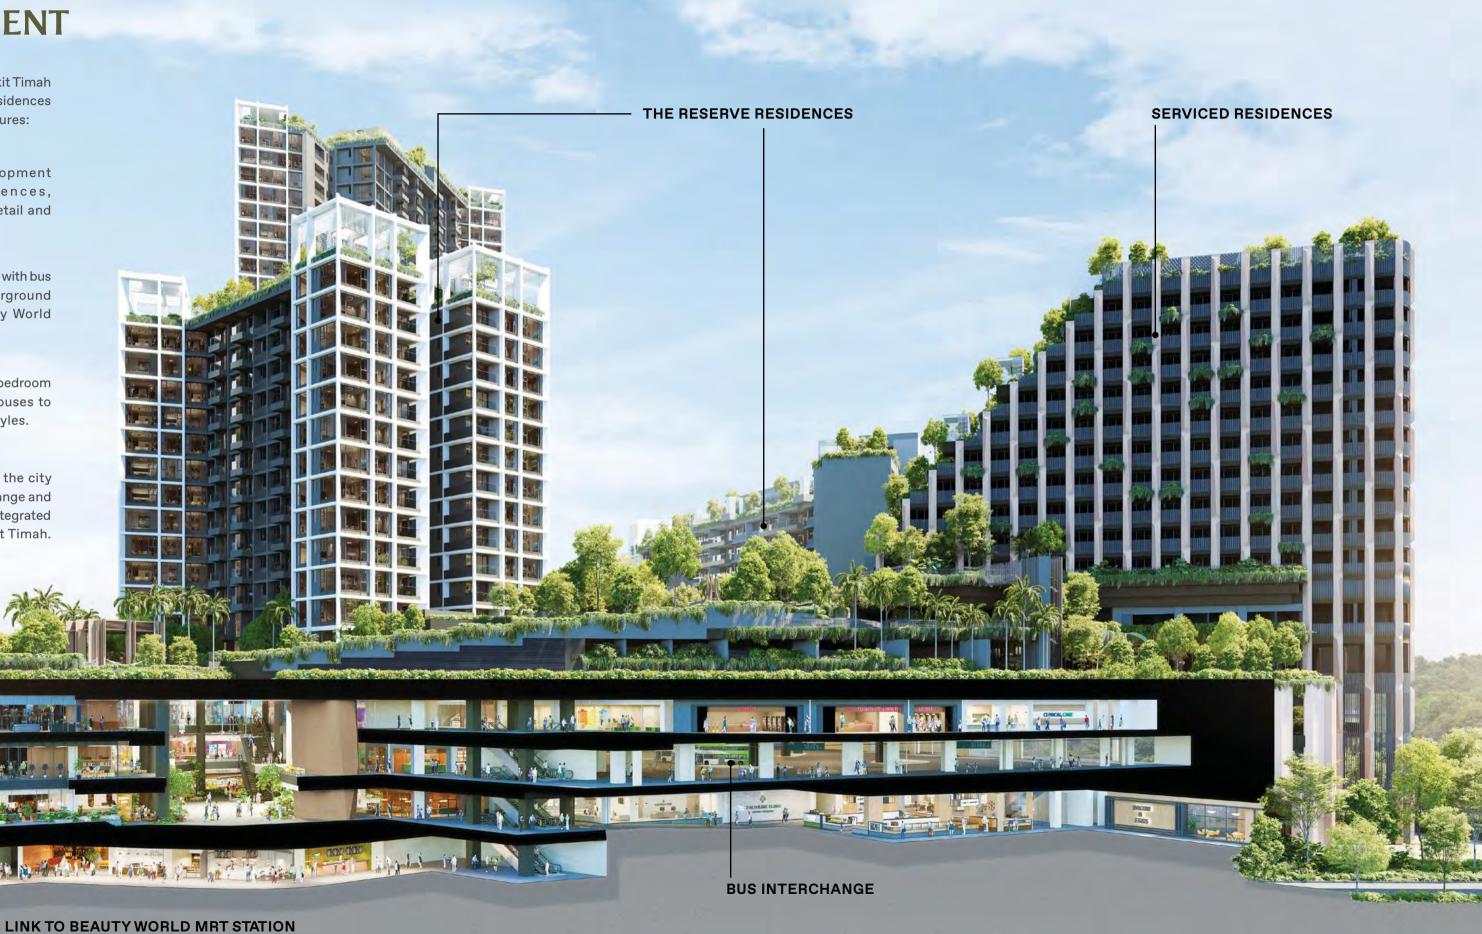

Sited above an integrated transport hub with bus interchange and underground linkway to Beauty World MRT Station, The Reserve Residences has seamless bus-train connections and convenience in every direction.

## AN ENDURING

Embraced within lush landscaping, Bukit V mall, situated below The Reserve Residences, will offer over 20,000sqm of retail and civic spaces across four storeys. A hub for shopping, entertainment, and food, all your daily needs will be catered for by the mall's extensive dining choices, wide range of education and medical services, and a supermarket.

## AN INTEGRATED DEVELOPMENT

Located at the foothills of the Bukit Timah Nature Reserve, The Reserve Residences is thoughtfully curated and features:

An integrated development comprising residences, serviced residences, retail and community spaces.

Integrated transport hub with bus interchange and underground linkway to the Beauty World MRT Station.

A diverse mix of 1- to 5-bedroom residences and penthouses to cater to different lifestyles.

As a vital gateway to the rest of the city with arterial roads, a bus interchange and an extensive MRT network, this integrated development will revitalise Bukit Timah.