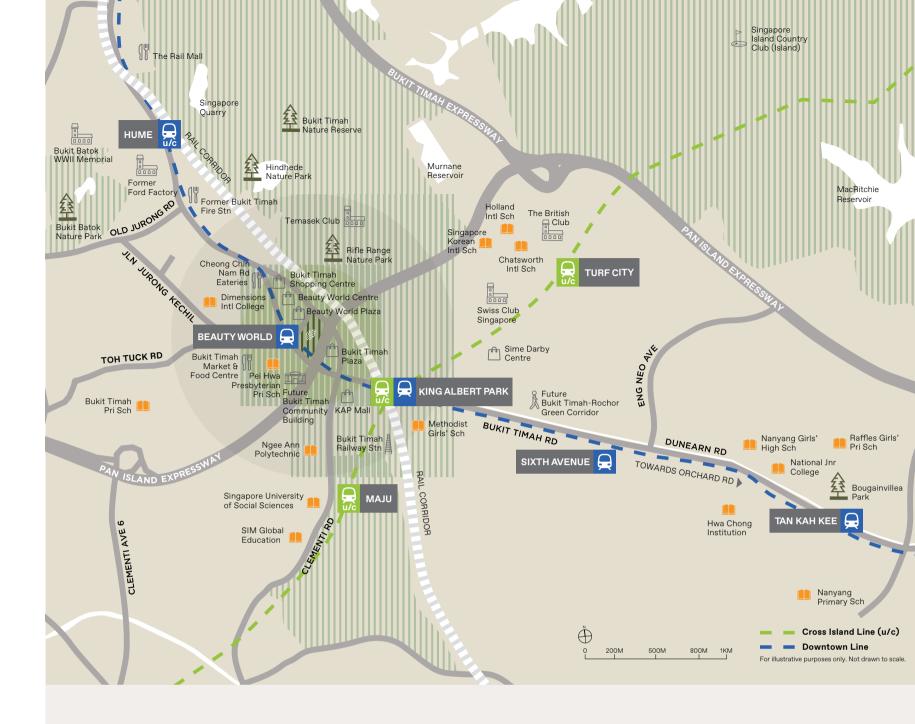

**Rail Corridor** 

**Bukit Timah** 

**Nature Reserve** 

9 mins walk

9 mins walk

Hindhede **Nature Park** 16 mins walk

**Bukit Batok Nature Park** 6 mins drive

**Bukit Timah Nature Reserve** 

#### THE CENTRE OF CONNECTIVITY

Bukit Timah Nature 9 mins walk Rifle Range Nature Park 9 mins walk Hindhede Nature Park 16 mins walk Bukit Batok Nature Park 6 mins drive Dairy Farm Nature Park 1 MRT stop Singapore Botanic Gardens 4 MRT stops

Future Bukit Timah Community Building **Bukit Timah Community** 8 mins walk Temasek Club 4 mins drive The Rainforest Sports Hub 6 mins drive Swiss Club Singapore The British Club 9 mins drive Singapore Island Country 12 mins drive

#### **EDUCATION**

Schools within 1km radius

| Pei Hwa Presbyterian<br>Primary School     | 3 mins walk  |
|--------------------------------------------|--------------|
| Methodist Girls' School                    | 1 MRT stop   |
| Ngee Ann Polytechnic                       | 5 mins drive |
|                                            |              |
| Other reputable schools nearby             |              |
| Singapore University of<br>Social Sciences | 3 mins drive |
| SIM Global Education                       | 3 mins drive |
| National Junior College                    | 7 mins drive |
| Nanyang Girls' High<br>School              | 2 MRT stops  |
| Raffles Girls' Primary<br>School           | 3 MRT stops  |
| Hwa Chong Institution                      | 3 MRT stops  |
| Nanyang Primary School                     | 5 MRT stops  |

#### SHOP AND DINE

| Bukit Timah Market & Food Centre                                         | 2 mins walk   |
|--------------------------------------------------------------------------|---------------|
| Bukit Timah Plaza                                                        | 5 mins walk   |
| Beauty World Centre                                                      | 6 mins walk   |
| Cafés and eateries at<br>Jalan Jurong Kechil and<br>Cheong Chin Nam Road | 6 mins walk   |
| KAP Mall                                                                 | 6 mins walk   |
| Binjai Park                                                              | 3 mins drive  |
| one-north / The Star Vista                                               | 13 mins drive |
| Dempsey Hill                                                             | 14 mins drive |
| Orchard Road                                                             | 15 mins drive |
| The Rail Mall                                                            | 1 MRT stop    |
| Cluny Court                                                              | 4 MRT stops   |
| Holland Village                                                          | 6 MRT stops   |
| Orchard Central                                                          | 8 MRT stops   |
|                                                                          |               |

All travelling time is an approximate only and is taken from The Reserve Residences to respective destinations