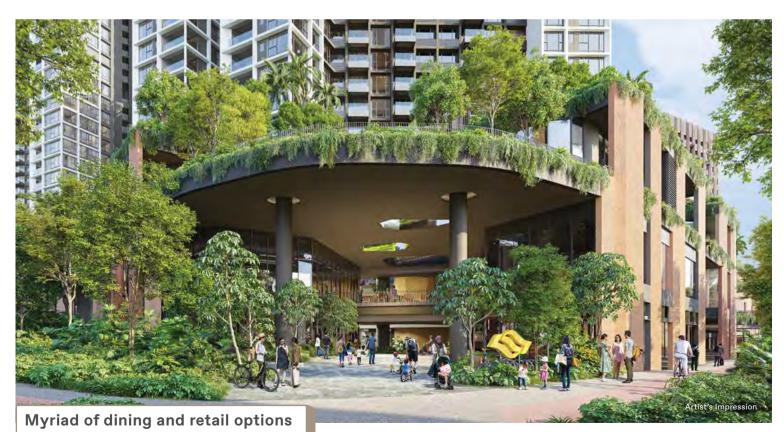

## AN ENDURING

Embraced within lush landscaping, Bukit V mall, situated below The Reserve Residences, will offer over 20,000sqm of retail and civic spaces across four storeys. A hub for shopping, entertainment, and food, all your daily needs will be catered for by the mall's extensive dining choices, wide range of education and medical services, and a supermarket.

## IDENTITY NODE

A harmonious blend of live, dine, shop, play

Bukit Timah is home to an independent cinema, one-of-a-kind shopping, and other amenities; a melting pot of different concepts, activities and flavours – the centre with just about everything under the sun.