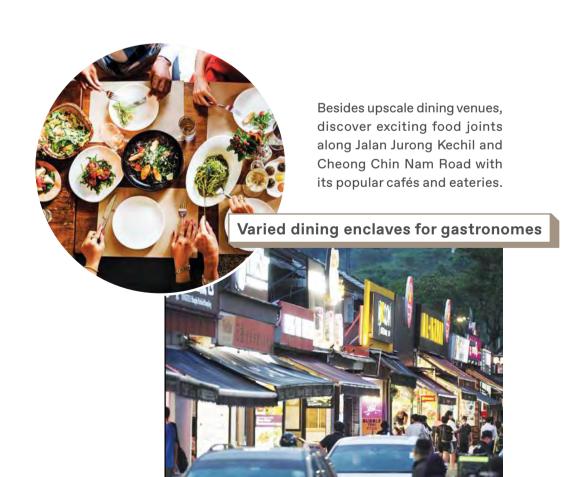

#### SHOP AND DINE

| Bukit Timah Market & Food Centre                                         | 2 mins walk   |
|--------------------------------------------------------------------------|---------------|
| Bukit Timah Plaza                                                        | 5 mins walk   |
| Beauty World Centre                                                      | 6 mins walk   |
| Cafés and eateries at<br>Jalan Jurong Kechil and<br>Cheong Chin Nam Road | 6 mins walk   |
| KAP Mall                                                                 | 6 mins walk   |
| Binjai Park                                                              | 3 mins drive  |
| one-north / The Star Vista                                               | 13 mins drive |
| Dempsey Hill                                                             | 14 mins drive |
| Orchard Road                                                             | 15 mins drive |
| The Rail Mall                                                            | 1 MRT stop    |
| Cluny Court                                                              | 4 MRT stops   |
| Holland Village                                                          | 6 MRT stops   |
| Orchard Central                                                          | 8 MRT stops   |
|                                                                          |               |