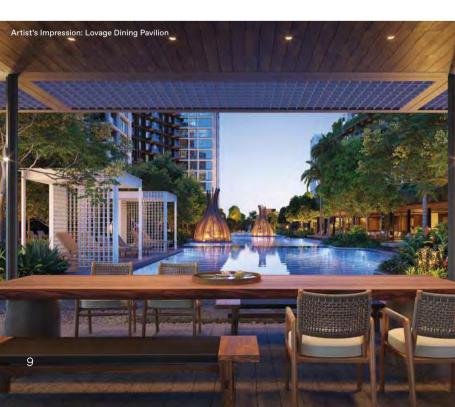

## FROM SUN-FILLED DAYS TO MOONLIT NIGHTS

The development has a variety of recreational and social facilities spread across seven storeys, including a 600m jogging trail, dog run, open activity decks and gardens, communal dining pavilions and living rooms designed to help unwind and recharge.

The centrepiece is the Family Pool that links the 50m Lap Pool with various thematic pools to form a welcoming reservoir of rejuvenation.