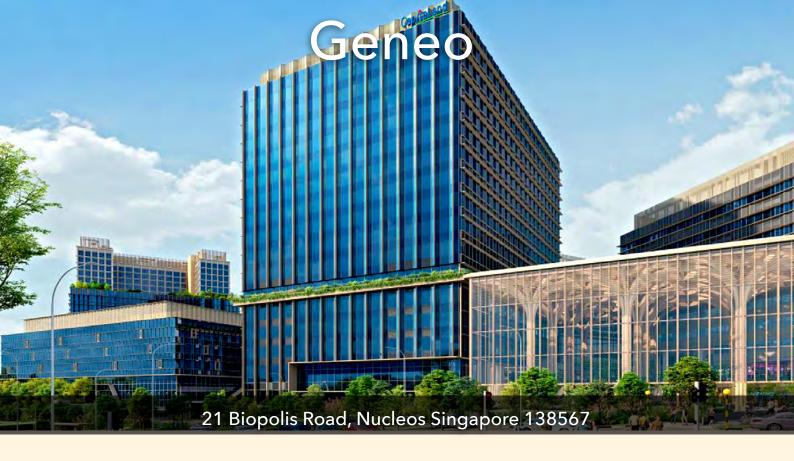

## **Built for Business Efficiency**

Standing at 15 storeys high, 1 Science Park Drive occupies a prime location at the main entrance of Singapore Science Park. The Grade A building's impressive facade, along with a grand arrival at the Geneo event plaza, will bring out a prestigious corporate image for tenant companies. When completed in 2025, it will offer 53,600 sqm of purpose-built workspaces ideal for innovation and R&D activities in biomedical sciences, digital, technology and more.