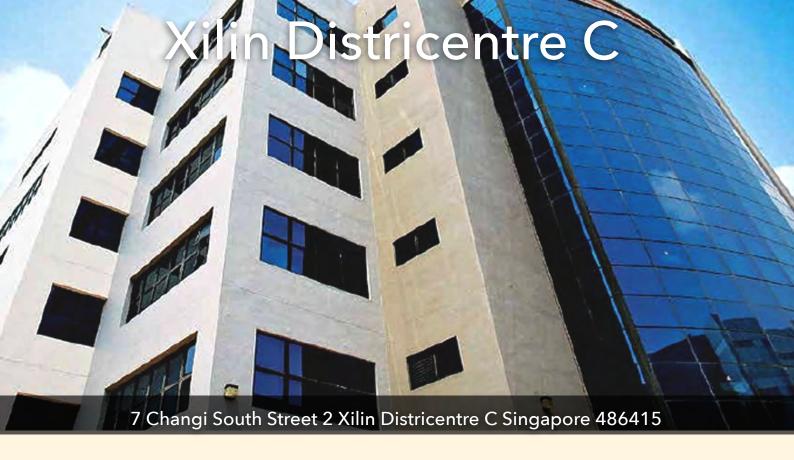

Xilin Districentre C is located within six minutes' drive to Singapore Changi Airport, Singapore Expo, Changi Business Park, East Coast Parkway and easily accessible to the Pan Island Expressway. It is a three-storey warehouse cum five-storey ancillary office building with a basement carpark.