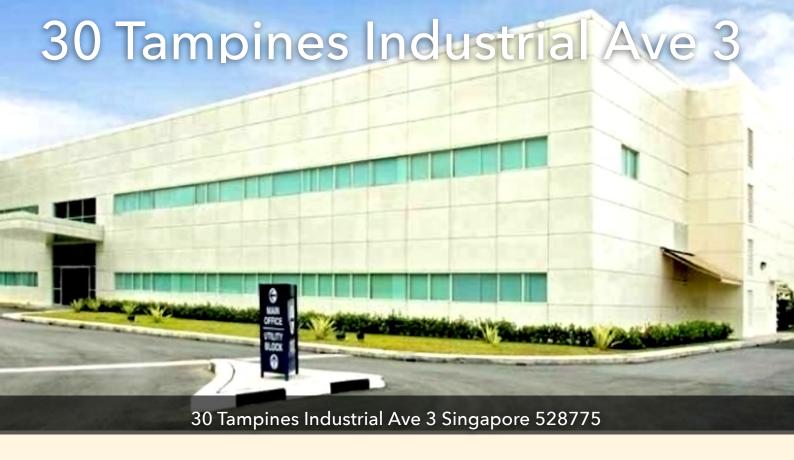

Situated within an established ecosystem of semiconductor companies, 30 Tampines Industrial Avenue 3 is a two-storey high-specification building with a total net lettable area (NLA) of approximately 9,593 sqm.

- 2-storey hi-specs industrial building
- Easily accessible to Tampines and Pan-Island Expressways
- 6 minutes' drive to Tampines West MRT station and 8 minutes' drive to Tampines Town Centre
- 12 minutes' drive to Singapore Changi Airport
- 5 minutes' drive to nearby hypermarket Tampines Giant and IKEA