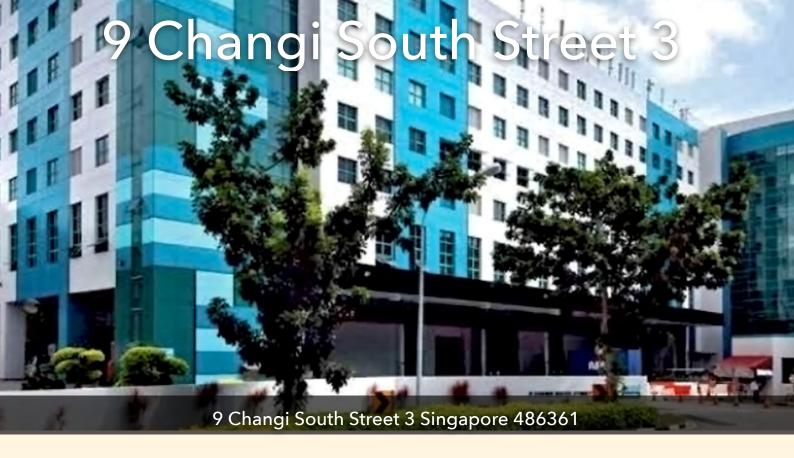

9 Changi South Street 3 is located within minutes' drive to Singapore Changi Airport, and easily accessible to East Coast Parkway and Pan-Island Expressway and other parts of Singapore. It comprises an eight-storey ancillary office building and a four-storey conventional warehouse.

- Part 4-storey and 8-storey warehouse cum ancillary office building
- BCA Green Mark Gold Award
- Within 5 minutes' drive to East Coast Parkway Expressway and 10 minutes' drive to Pan-Island Expressway
- 5 minutes' drive from Expo MRT station
- Easy access to and from Singapore Changi Airport