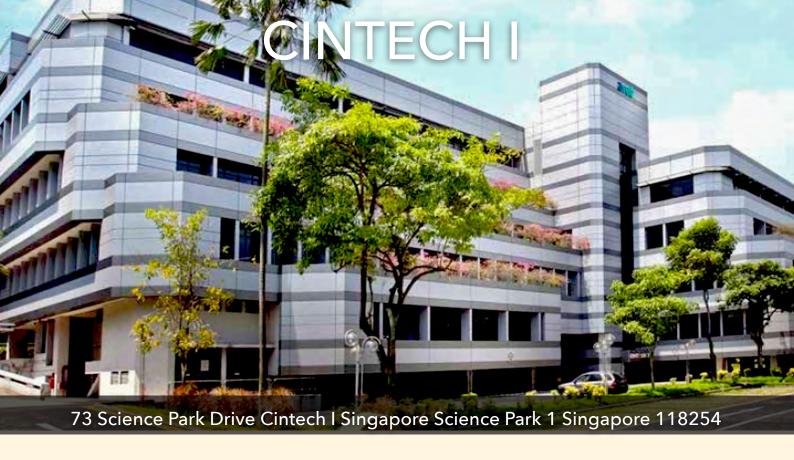

Cintech I is a functional and space efficient building for IT-related activities. Units come fitted with false ceiling, central air-conditioning with/without raised flooring and lighting.

- 4-storey building with basement carpark
- BCA Green Mark GoldPlus Award
- Green features: Motion-sensor lightings, toilets with water saving fittings, recycling corner, high efficiency multi-tiered chiller plant and end-of-trip facilities (with shower facilities)
- Within 5 minutes' drive to National University of Singapore (NUS)
- 15 minutes' drive to Central Business District, Clementi and Buona Vista MRT stations
- Shuttle Bus Services outside Cintech I to Singapore Science Park 1 & 2, NUS and Kent Ridge MRT station