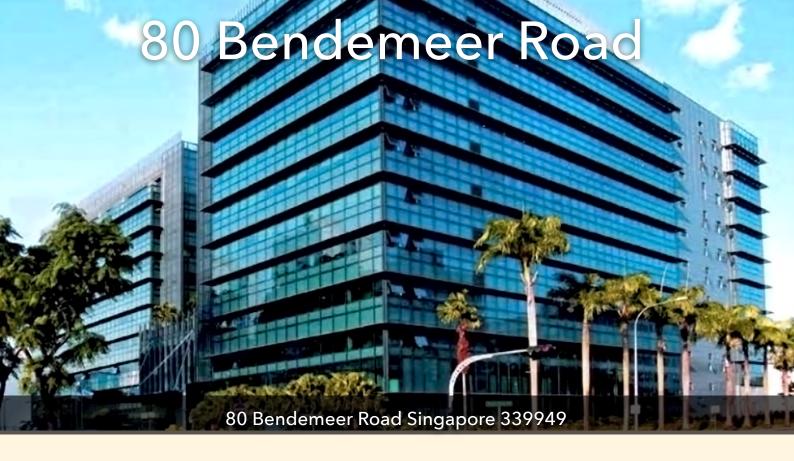

80 Bendemeer Road is located within the Kallang Industrial Estate, is ideal for companies in the information technology, telecommunications, engineering services, electronics and industrial training sectors and industries.

Strategically situated within walking distance to both Boon Keng and Bendemeer MRT stations, this 10-storey high specification building offers a premium business space with an excellent address.

- 10-storey hi-specs industrial building with basement carpark
- BCA Green Mark Gold Award
- Green features: Motion-sensor lightings, toilets with water saving fittings, recycling corner, high efficiency multi-tiered chiller plant, EV charging stations and extensive greenery
- 5-minute walk to Boon Keng and Bendemeer MRT stations
- 10-minute drive to Central Business District
- Easily accessible to Central, Pan-Island & Kallang-Paya Lebar Expressways