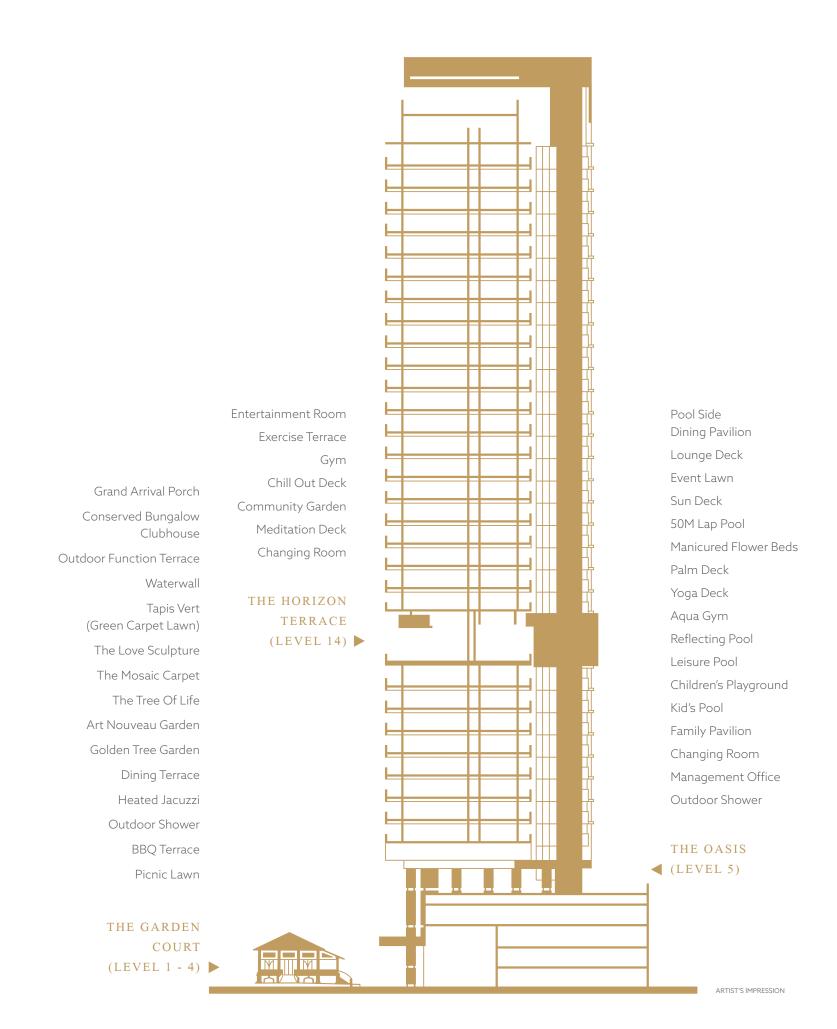

## THE OASIS @ LEVEL 5

Klimt Cairnhill promises a bouquet of facilities carefully planted throughout the development. From vibrant pools and playgrounds teeming with life to calming gardens and lounges, each offers an oasis of respite.

Have a tranquil swim while the world bustles on beneath. Live where others vacation.

## THE HORIZON TERRACE @ LEVEL 14

We all need time to be alone some time. To unwind body and mind. The Meditation Deck and Chill Out Deck offer such calm, contemplative sanctuaries.

Enjoy tropical breeze and endless views of the green surrounds and the Singapore skyline.

From sunset to sunrise.