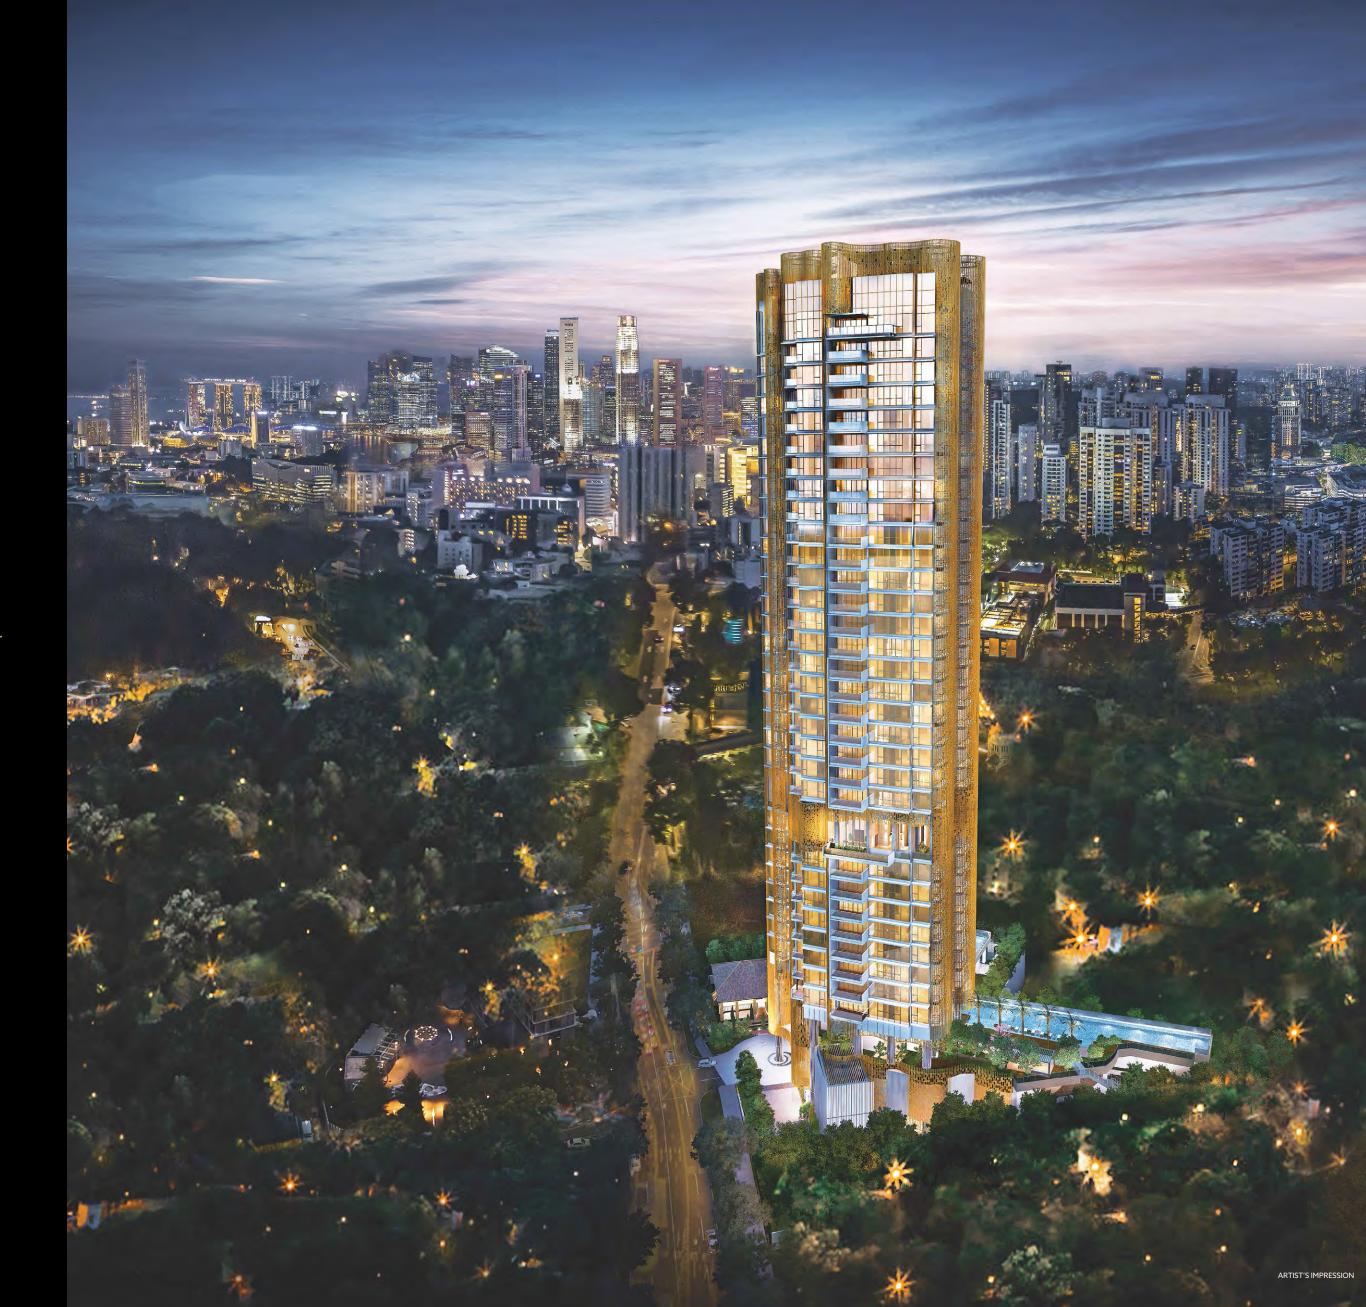

Towering 36 storeys over Singapore's prime district 9, Klimt Cairnhill will be one of the most exceptional landmarks to rise through the Orchard skyline.

From the exquisite 2-bedroom apartments to the 6-bedroom penthouses, all 138 freehold homes are thoughtfully designed and meticulously crafted to bring exceptional value for the most discerning and influential people of our time.

## FREEHOLD AT KLIMT CAIRNHILL

For over a century, residences in Cairnhill had been homes to Singapore's wealthy elite. The times may have changed but the heritage of the precinct stays rooted. Today, Cairnhill remains one of the most soughtafter residential addresses in Singapore for those who appreciate the value of elegance and tranquility.