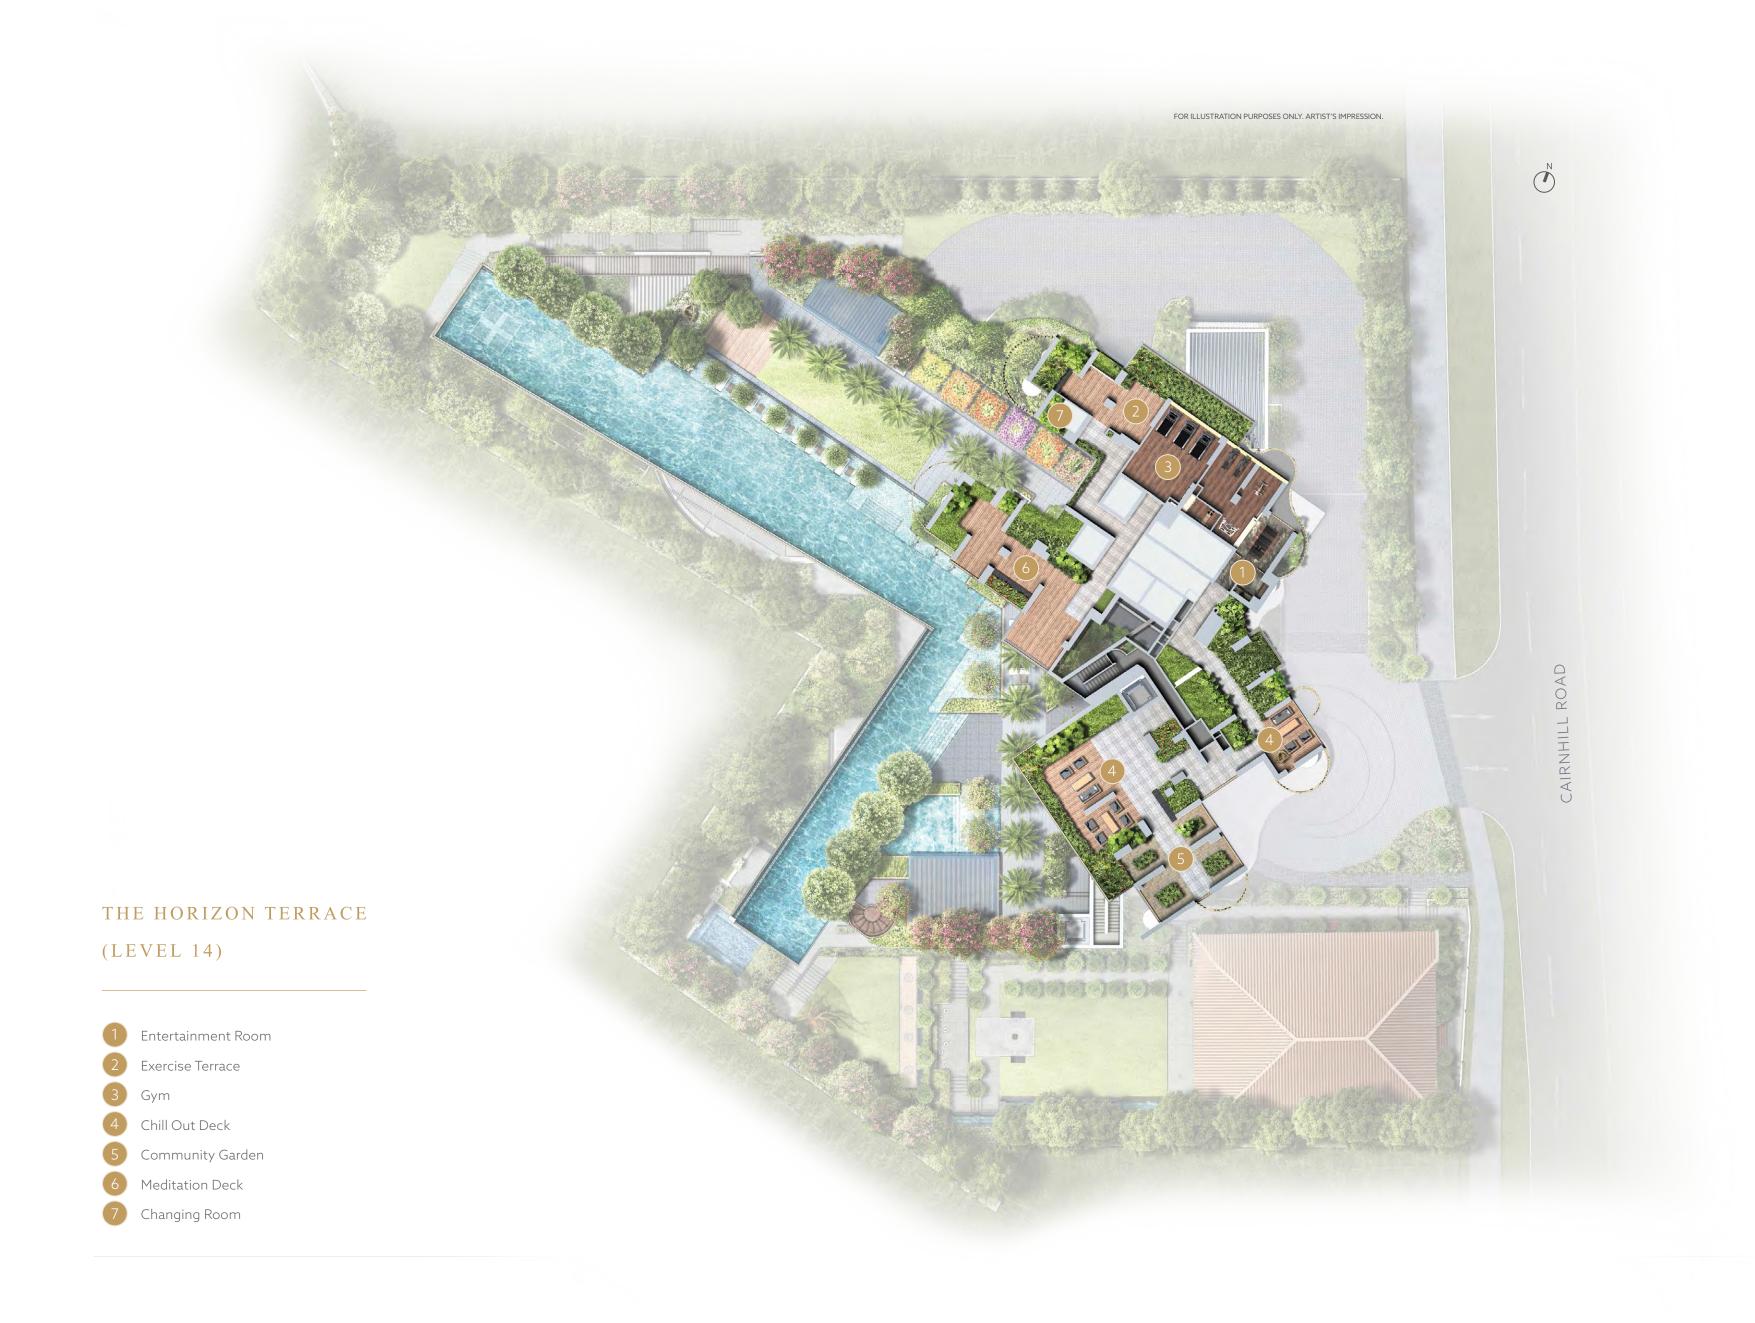

## THE HORIZON TERRACE @ LEVEL 14

We all need time to be alone some time. To unwind body and mind. The Meditation Deck and Chill Out Deck offer such calm, contemplative sanctuaries.

Enjoy tropical breeze and endless views of the green surrounds and the Singapore skyline.

From sunset to sunrise.