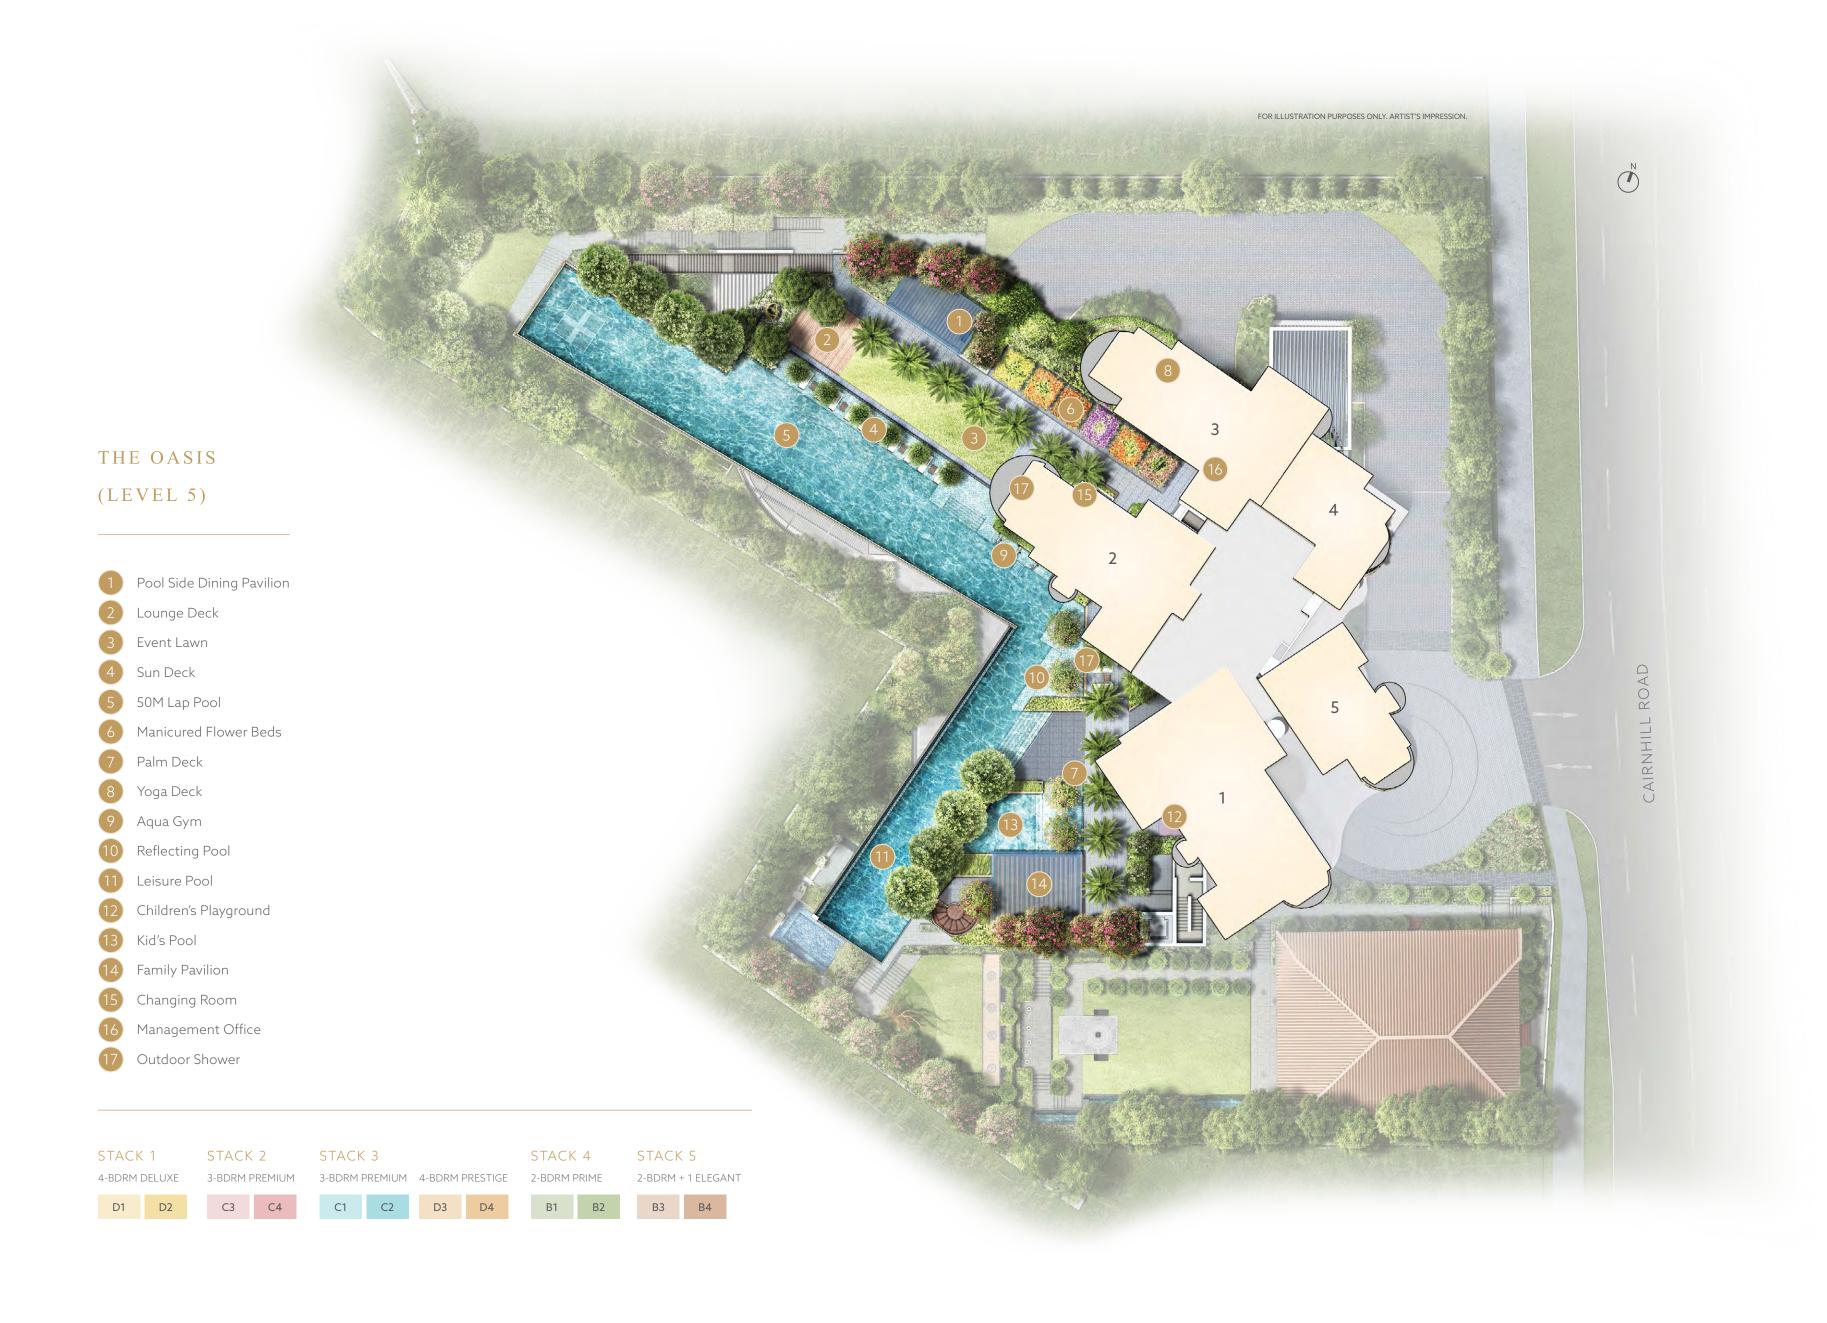

## THE OASIS @ LEVEL 5

Klimt Cairnhill promises a bouquet of facilities carefully planted throughout the development. From vibrant pools and playgrounds teeming with life to calming gardens and lounges, each offers an oasis of respite.

Have a tranquil swim while the world bustles on beneath. Live where others vacation.