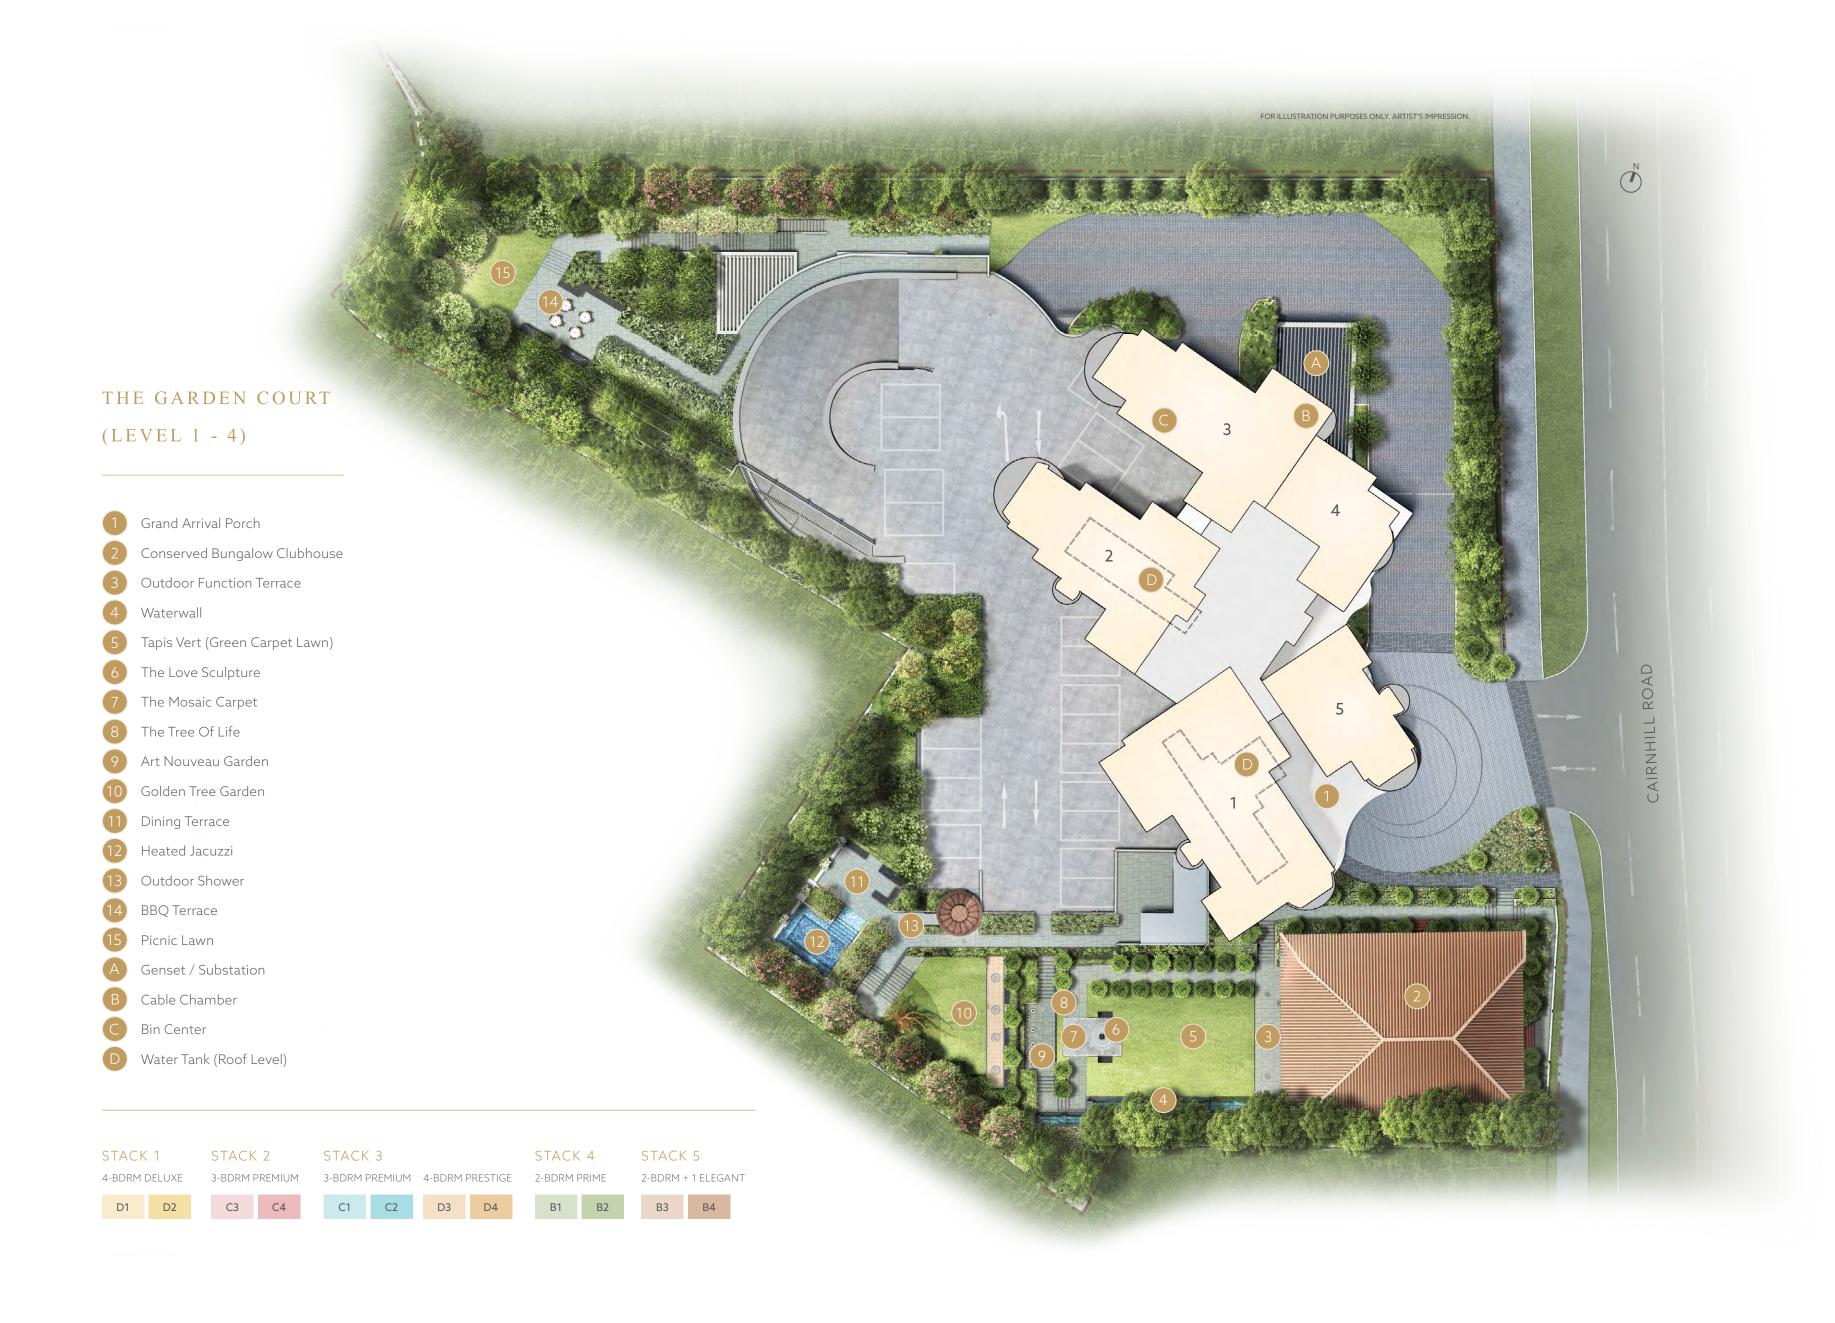

## SAVOUR A PIECE OF HISTORY FOR FUTURE MEMORIES.

Connect the resplendent present with Cairnhill's glorious past.

A grand conserved bungalow, fashioned into a clubhouse with exquisite lounges and private dining rooms, provides a wonderful alternative to your entertainment experience.

Create new memories within the ambience of history.