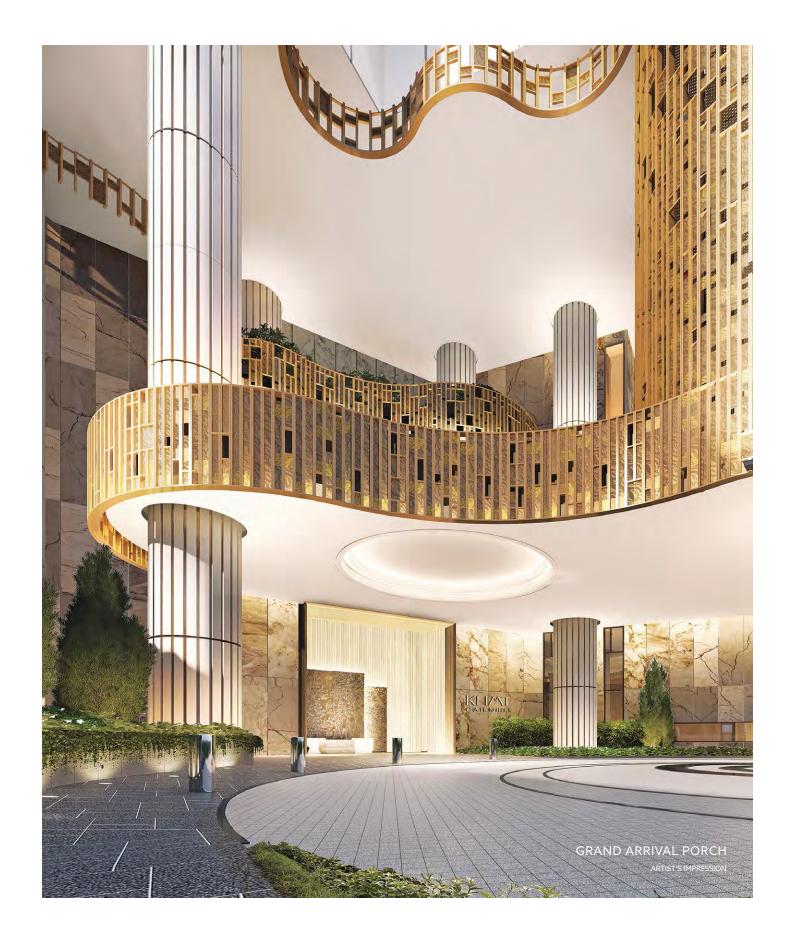

Towering 36 storeys over Singapore's prime district 9, Klimt Cairnhill will be one of the most exceptional landmarks to rise through the Orchard skyline.

From the exquisite 2-bedroom apartments to the 6-bedroom penthouses, all 138 freehold homes are thoughtfully designed and meticulously crafted to bring exceptional value for the most discerning and influential people of our time.

With its rich offerings, including a conserved bungalow clubhouse few estates could boast, Klimt Cairnhill presents owners with a valuable home to live, work and entertain.