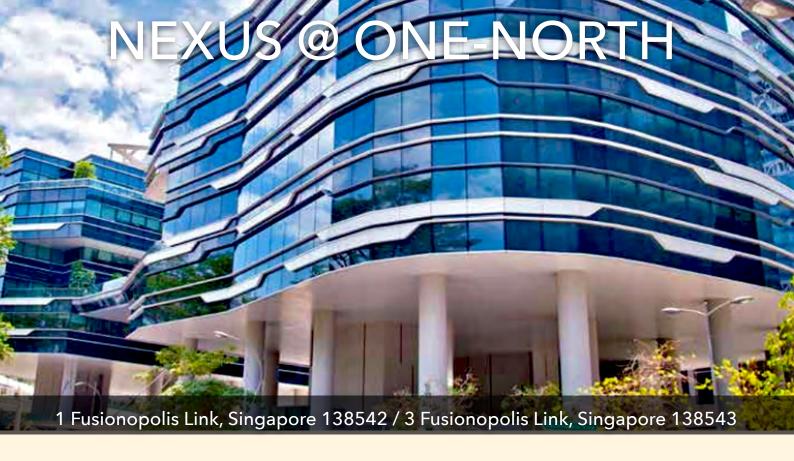

## **Premium Business Space with Futuristic Design**

With its futuristic design, Nexus one-north is a premium business space that offers a dynamic environment for professionals to grow and interact. A lush sky garden connects the two towers to create a unique green bridge for seamless connectivity. The unique architecture and contemporary design of the towers inspire energy, discovery and creative excellence.

- 2 Towers of 6-storey Office and Business Park building linked by a central landscape plaza and a sky bridge with basement carpark
- BCA Green Mark Platinum Award
- Green features: Solar PV system, Motion-sensor lightings, toilets with water saving fittings, recycling corner and high efficiency multi-tiered chiller plant
- 3 minutes' drive to Ayer Rajah Expressway (AYE)
- 10 minutes' drive to City and 25 minutes' drive to Singapore Changi Airport via AYE
- Walking distance to one-north MRT station