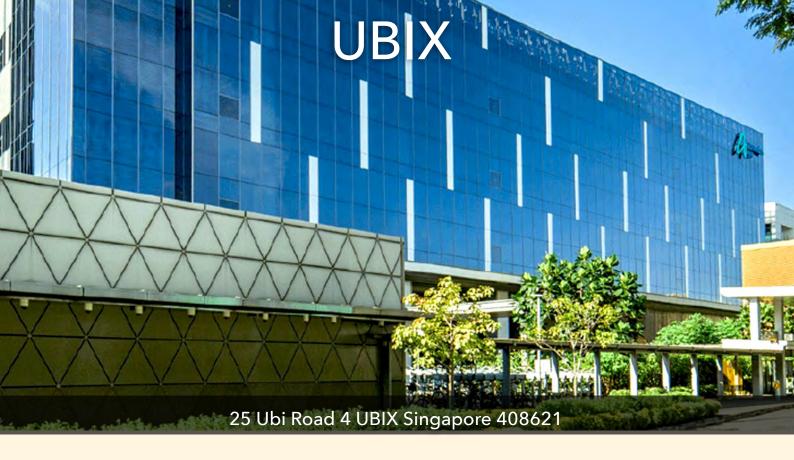

UBIX is a five-storey high-specifications premium B1 development in Ubi. With a net lettable area of 14,000 sqm, this property has fully fitted units with sizes ranging from 200 sqm to 4,300 sqm available for lease. Designed to support e-commerce, gaming, fintech, technology, healthcare, biopharma, light manufacturing and backend operations, it boasts good infrastructure provisions and efficient floor plate, giving tenants greater flexibility in space planning. The building comes complete with a full glass façade, an arrival plaza and a contemporary lobby design, giving an impressive corporate image.

With excellent visibility from the main road, the property offers sheltered connectivity to Ubi MRT located right at its doorstep and is well-served by the Pan Island and Kallang-Paya Lebar Expressways.

- 5-storey hi-specs industrial building with carpark on level 2
- BCA Green Mark GoldPlus Award
- Green features: Motion-sensor lightings, toilets with water saving fittings, recycling corner, high efficiency multi-tiered
- chiller plant, extensive greenery and end-of-trip facilities (with shower facilities/ lockers/ bike racks)
- Easily accessible to Pan Island Expressways (PIE) & Kallang-Paya Lebar Expressways (KPE)
- Next to Ubi MRT station (Downtown Line)
- Sheltered walkway to MRT station