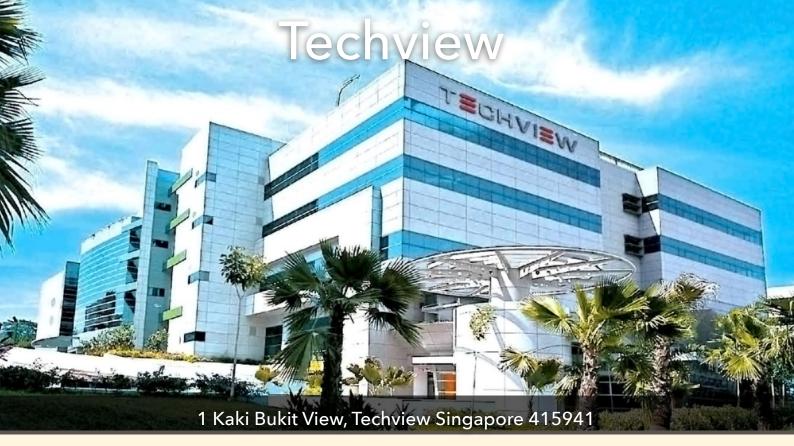

Techview is a five-storey high-specifications industrial building located in Kaki Bukit industrial area and it is conveniently located near Kaki Bukit MRT station. Designed originally to support a world-class semiconductor assembly and test operation, the building has above-average infrastructure provisions and efficient floor plate, giving customers greater flexibility.

- 5-storey hi-specs industrial building with basement and surface carparks
- BCA Green Mark GoldPlus Award
- Green features: Motion-sensor lightings, toilets with water saving fittings, recycling corner, high efficiency multi-tiered chiller plant, EV charging provisions and bike racksWithin walking distance to Buona Vista and one-north MRT stations
- Easily accessible to Pan-Island and Kallang-Paya Lebar Expressways
- 15 minutes' drive to city and 20 minutes' drive to Singapore Changi Airport
- Next to Kaki Bukit MRT station (Downtown Line)