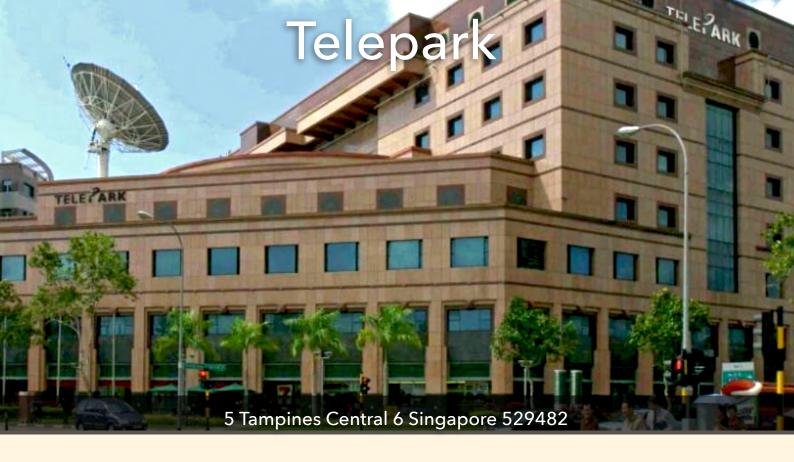

Located within the Tampines Regional Centre, Telepark's unique design stands out from the crowd. This eightstorey building can accommodate data centres, making it suitable for telecommunication companies or businesses looking for such facilities.

Apart from data centre space, the building boasts good floor loading on both the basement and first storey level, appealing to businesses that require ancillary offices coupled with storage needs.

Located within the established Tampines Regional Centre, Tampines MRT station is just a stroll away. Shopping malls and dining outlets are aplenty at the Tampines Hub, providing a multitude of first-class amenities for tenants.