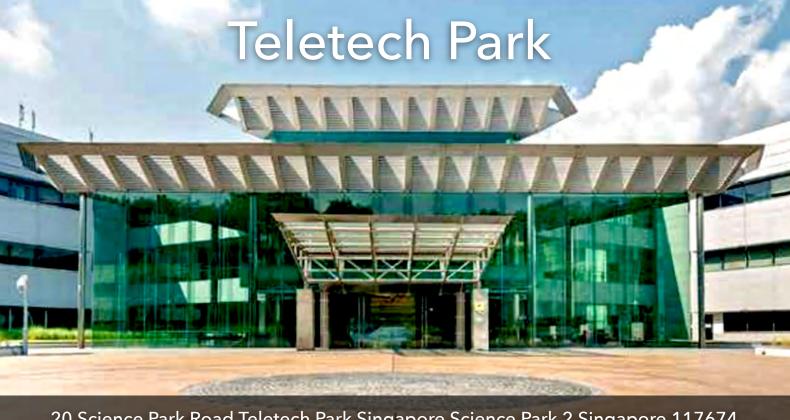

## 20 Science Park Road Teletech Park Singapore Science Park 2 Singapore 117674

Designed by award-winning Japanese architect Kenzo Tange, this iconic building was the first facility in Asia specially designed to meet the needs of telecommunications R&D companies. Located at Singapore Science Park 2, Teletech Park offers modular units with false ceiling, central air-conditioning, and raised flooring and is within walking distance to Haw Par Villa MRT station.