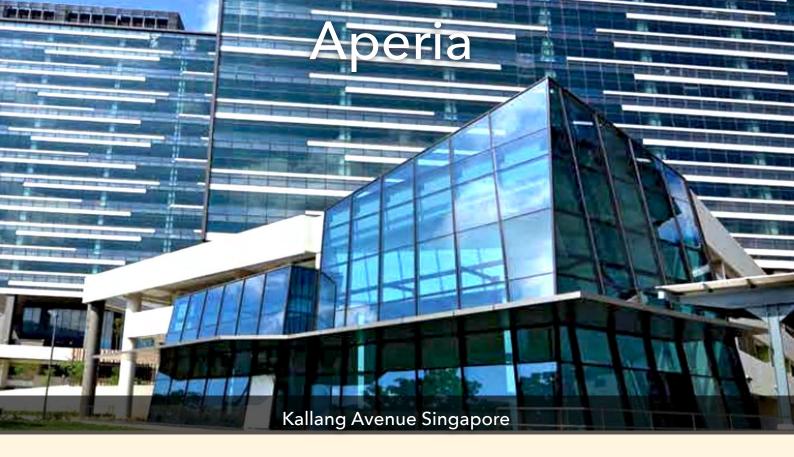

Aperia offers a three-storey retail and F&B podium that is integrated with an iconic Business 1 development. It is located at the fringe of CBD and within walking distance to the Lavender MRT station. A diverse selection of specialty eateries, cafes, food court, supermarket as well as childcare services and enrichment centres has been brought together to serve our customers and visitors.

- 17- & 14- storey Business 1 towers and annex block (The Annex)
- BCA Green Mark Platinum Award
- Green features: Motion-sensor lightings in toilets and staircases, toilets with water saving fittings, recycling corner, high efficiency multi-tiered chiller plant, extensive greenery, EV charging provisions and end-of-trip facilities (with shower facilities / bike racks)
- 5 minutes' walk to Lavender MRT station (East-West Line) and Bendemeer MRT station (Downtown Line)
- Within 5 minutes' drive to Central Business District
- Easily accessible to Central, Pan-Island and East Coast Parkway Expressways