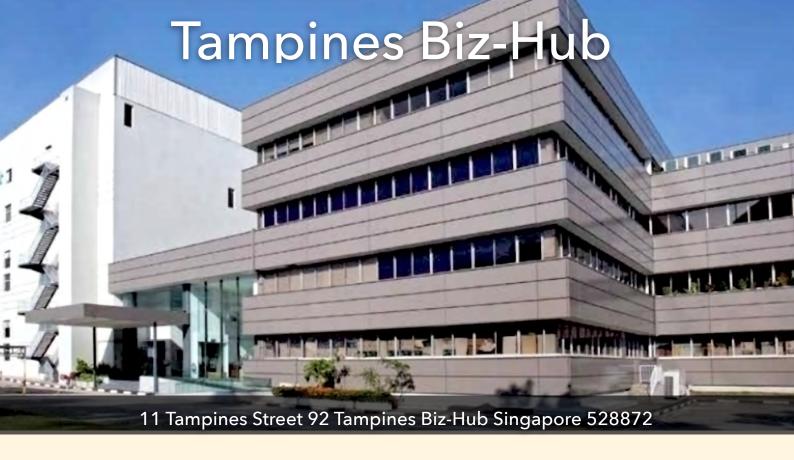

Tampines Biz-Hub is a four-storey multi-tenanted industrial building located five minutes from the Pan-Island Expressway. Ideal for companies in light industries, it offers a quick and cost-efficient way to jump start business.

- 4-storey flatted factory
- Green features: Motion-sensor lightings, toilet with water saving fittings and recycling corner
- 5 minutes' drive to Pan-Island Expressway and 15 minutes' drive to Singapore Changi Airport
- 5 minutes' drive to Tampines West MRT stations
- Easy access to Tampines bus interchange