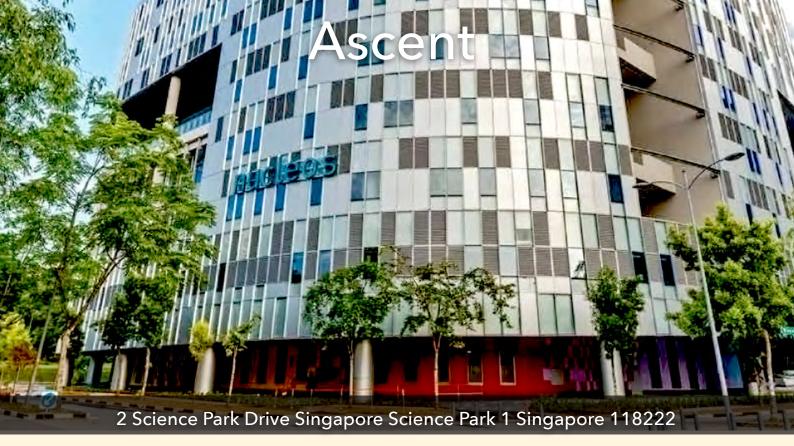

Strategically located at the gateway of Singapore Science Park 1, Ascent is a seven-storey integrated development offering approximately 40,000 sqm of business park space, with 4,000 sqm dedicated to retail and food and beverage outlets.

Within 2 minutes' walk to Kent Ridge MRT Station, Ascent offers accessibility and efficiency of space with large, contiguous floor plates of up to 7,300 sqm. The iconic development redefines Singapore Science Park with human-centric architecture, and lush landscaping throughout the grounds.