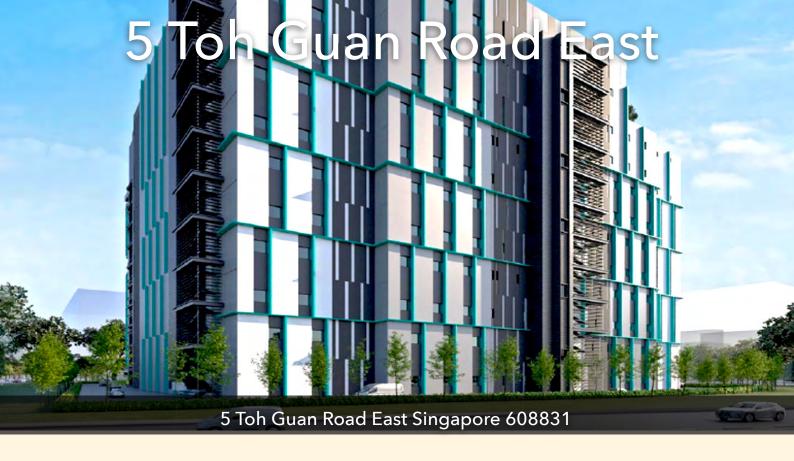

5 Toh Guan Road East, is a modern 6-storey ramp-up logistics warehouse situated 5 mins away from the upcoming Jurong Lake District.

The facility boasts enhanced features which include high power provision for cold storage usage, large contiguous floor plate with high ceiling of up to 12 metres, and more than 80 loading bays. It is ideal for third party logistics (3PL) and end users with last mile delivery operations.

- 6 Storey ramp up logistic warehouse with rooftop parking
- BCA Green Mark Gold Plus
- Within a minutes drive to Pan-Island Expressway and 5 minute drive to Ayer Rajah Expressway
- 2 minutes drive from Jurong East MRT station