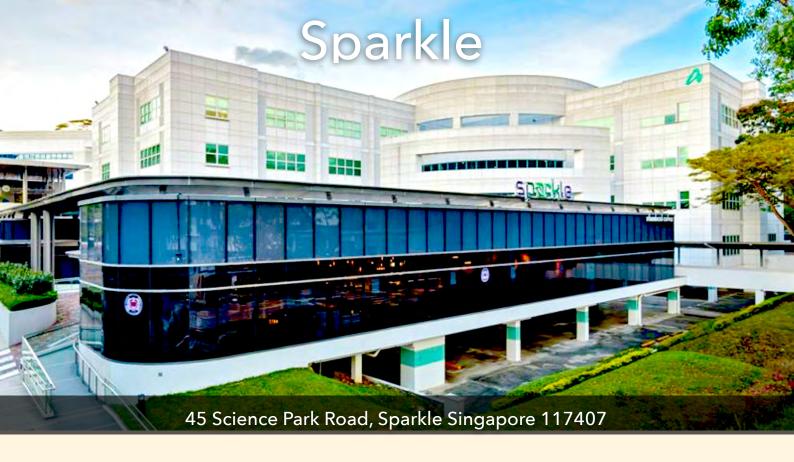

Sparkle is a two-storey amenities development located between The Aries and The Gemini in Singapore Science Park 2. Within sits a wide array of bistros, restaurants and retail outlets, as well as CoSpace Park, a conducive and modern co-working environment offering flexible desks, private offices, event spaces, meeting rooms and other shared facilities.