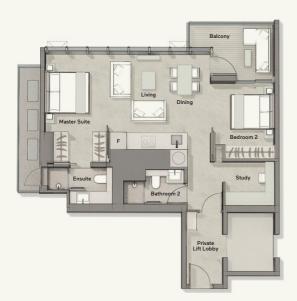

TYPE D1

2-Bedroom Apartment with Private Lift & Study

APARTMENT SIZE Approx. 87m2 / 936ft2

UNIT NUMBER #05-02 to #20-02 #22-02, #25-02

TYPE E1

3-Bedroom Apartment with Private Lift & Study

APARTMENT SIZE Approx. 108m2 / 1,163ft2