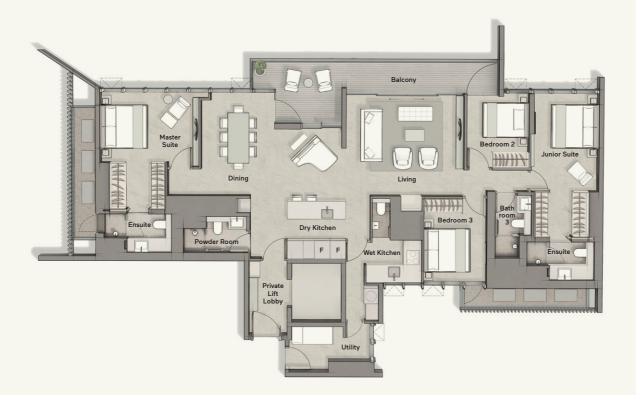

### TYPE D1 & E1

4-Bedroom Apartment with Private Lift

APARTMENT SIZE

Approx. 195m2 / 2,099ft2

UNIT NUMBER

#21-02/03, #23-02/03 #24-02/03, #26-02/03 #27-02/03, #28-02/03