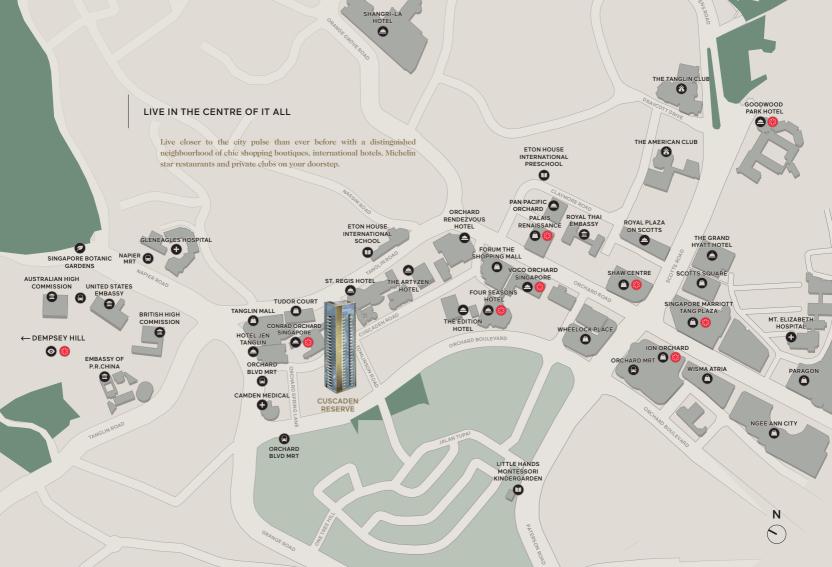

# THE ULTIMATE ADDRESS

Located near Orchard Road, one of the most illustrious shopping streets in the world, Cuscaden Reserve is in the rarified company of global luxury icons like St Regis, Four Seasons and Conrad Singapore Orchard.

Cuscaden Reserve is mere steps from globally-renowned shopping, Michelin-star restaurants, private clubs, and world-class medical facilities in Orchard Road, which is currently undergoing a wide-ranging revamp. The property's connectivity is superb, being just a two-minute walk from Orchard Boulevard MRT station and close to rejuvenating green zones in Botanic Gardens (a UNESCO World Heritage Site) and Dempsey Hill.