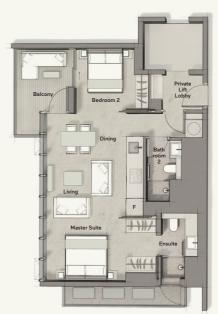

TYPE C1

2-Bedroom Apartment with Private Lift

APARTMENT SIZE Approx. 76m2 / 818ft2

UNIT NUMBER #05-01 to #28-01

TYPE C2

2-Bedroom Apartment with Private Lift

APARTMENT SIZE Approx. 75m2 / 807ft2

UNIT NUMBER #05-08 to #28-08

TYPE D2

2-Bedroom Apartment with Private Lift & Study

APARTMENT SIZE

Approx. 87m2 / 936ft2

UNIT NUMBER

#05-07 to #26-07

2-Bedroom Apartment with Private Lift & Study

APARTMENT SIZE Approx. 87m2 / 936ft2