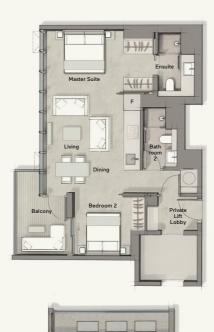

TYPE D2

2-Bedroom Apartment with Private Lift & Study

APARTMENT SIZE

Approx. 87m2 / 936ft2

UNIT NUMBER

#05-07 to #26-07

2-Bedroom Apartment with Private Lift & Study

APARTMENT SIZE Approx. 87m2 / 936ft2

TYPE D1

2-Bedroom Apartment with Private Lift & Study

APARTMENT SIZE Approx. 87m2 / 936ft2

UNIT NUMBER #05-02 to #20-02 #22-02, #25-02

TYPE E1

3-Bedroom Apartment with Private Lift & Study

APARTMENT SIZE Approx. 108m2 / 1,163ft2