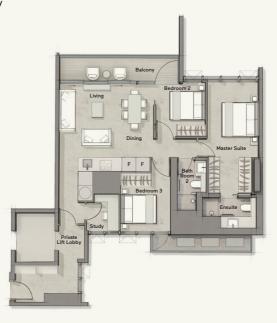

# SITE MAP

- SECURITY
- 2 ARRIVAL PLAZA
- 3 CONCIERGE OFFICE
- CLUBHOUSE
- GYMNASIUM
- 6 YOGA GARDEN
- EVENT PAVILION
- SWIMMING POOL & POOL DECK
- RESIDENTS' SIDE GATE

TYPE A1

1-Bedroom Apartment with Study

APARTMENT SIZE
Approx. 65m<sup>2</sup> / 700ft<sup>2</sup>

UNIT NUMBER #05-04 to #28-04

2-Bedroom Apartment

APARTMENT SIZE Approx. 75m<sup>2</sup> / 807ft<sup>2</sup>

UNIT NUMBER #05-05 to #28-05

ORCHARD BOULEVARD

TYPE C1

2-Bedroom Apartment with Private Lift

APARTMENT SIZE Approx. 76m2 / 818ft2

UNIT NUMBER #05-01 to #28-01

TYPE C2

2-Bedroom Apartment with Private Lift

APARTMENT SIZE Approx. 75m2 / 807ft2

UNIT NUMBER #05-08 to #28-08

TYPE D2

2-Bedroom Apartment with Private Lift & Study

APARTMENT SIZE

Approx. 87m2 / 936ft2

UNIT NUMBER

#05-07 to #26-07

2-Bedroom Apartment with Private Lift & Study

APARTMENT SIZE Approx. 87m2 / 936ft2

TYPE D1

2-Bedroom Apartment with Private Lift & Study

APARTMENT SIZE Approx. 87m2 / 936ft2

UNIT NUMBER #05-02 to #20-02 #22-02, #25-02

TYPE E1

3-Bedroom Apartment with Private Lift & Study

APARTMENT SIZE Approx. 108m2 / 1,163ft2

UNIT NUMBER #05-03 to #20-03 #22-03, #25-03

### TYPE D1 & E1

4-Bedroom Apartment with Private Lift

APARTMENT SIZE

Approx. 195m2 / 2,099ft2

UNIT NUMBER

#21-02/03, #23-02/03 #24-02/03, #26-02/03 #27-02/03, #28-02/03