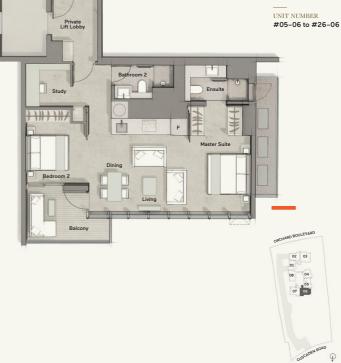

TYPE D2

2-Bedroom Apartment with Private Lift & Study

APARTMENT SIZE

Approx. 87m2 / 936ft2

UNIT NUMBER

#05-07 to #26-07

2-Bedroom Apartment with Private Lift & Study

APARTMENT SIZE Approx. 87m2 / 936ft2