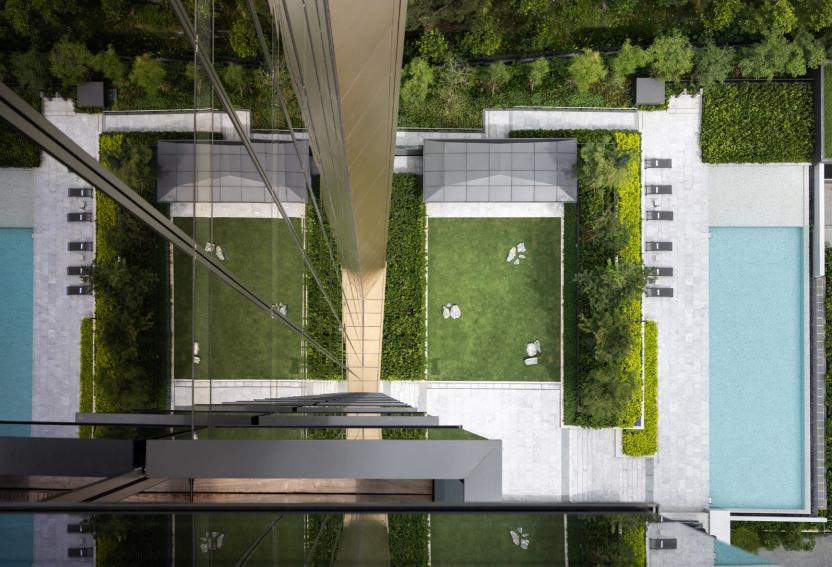

### **DESIGNED IN HARMONY WITH NATURE**

Privacy, exclusivity, and space are our mantra. Every area - both private and public - is designed to enhance your lifestyle.

Residents can choose to recharge in the cutting-edge gym or take a relaxing dip in the saltchlorinated pool. Salt water promotes your body's natural relaxation process, while providing a high-resistance workout to leave you naturally rejuvenated.

Set alongside a forested landscape, the Clubhouse Lounge is an oasis of design and literature for relaxation, co-working, or a sophisticated dinner party. For the ultimate in discretion, residents can access one of the three private work pods designated exclusively for meetings whether virtually or in person.

Entertaining becomes effortless at Cuscaden Reserve, be it dinner with friends in the Clubhouse, or a relaxed BBQ at the Event Pavilion, Cuscaden Reserve's inhouse concierge team is on hand to ensure everything is arranged to perfection.

#### AMENITIES

- Salt Water Chlorinated Swimming Pool & Pool Deck
- Clubhouse Lounge with Plug & Play Counter & Private Work Pods
- Gymnasium
- · Outdoor Event Pavilion with BBQ
- Yoga Garden
- Concierge Services