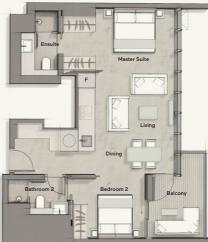

APARTMENT SIZE
Approx. 65m<sup>2</sup> / 700ft<sup>2</sup>

UNIT NUMBER #05-04 to #28-04

2-Bedroom Apartment

APARTMENT SIZE Approx. 75m<sup>2</sup> / 807ft<sup>2</sup>

UNIT NUMBER #05-05 to #28-05

ORCHARD BOULEVARD

TYPE C1

2-Bedroom Apartment with Private Lift

APARTMENT SIZE Approx. 76m2 / 818ft2

UNIT NUMBER #05-01 to #28-01

TYPE C2

2-Bedroom Apartment with Private Lift

APARTMENT SIZE Approx. 75m2 / 807ft2

UNIT NUMBER #05-08 to #28-08

TYPE D2

2-Bedroom Apartment with Private Lift & Study

APARTMENT SIZE

Approx. 87m2 / 936ft2

UNIT NUMBER

#05-07 to #26-07

2-Bedroom Apartment with Private Lift & Study

APARTMENT SIZE Approx. 87m2 / 936ft2

TYPE D1

2-Bedroom Apartment with Private Lift & Study

APARTMENT SIZE Approx. 87m2 / 936ft2

UNIT NUMBER #05-02 to #20-02 #22-02, #25-02

TYPE E1

3-Bedroom Apartment with Private Lift & Study

APARTMENT SIZE Approx. 108m2 / 1,163ft2