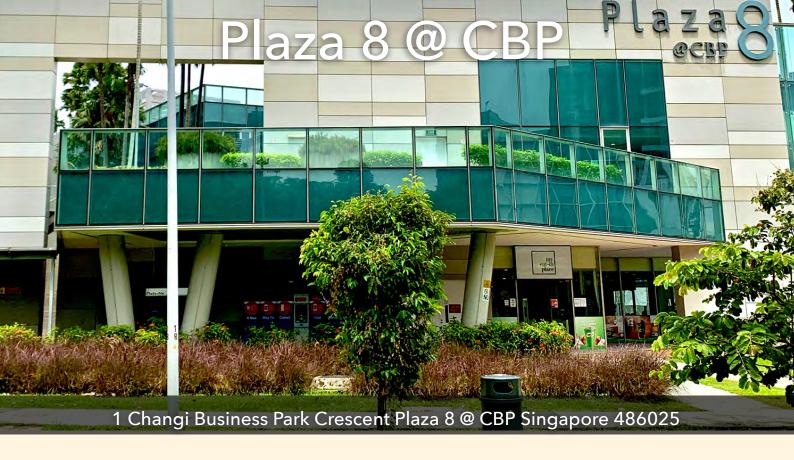

Plaza 8 @ CBP is located in the iconic Changi Business Park (CBP), home to world's leading companies involved in Research & Development, Software Design & Development and Data Processing sectors.

Strategically situated near major expressways, and within walking distance to Expo MRT station, this multitenanted facility offers an ideal business environment for companies looking for premium business space in the suburbs.

- A building that comprises an 8-storey business tower and 2 podiums
- Tower A: 8-storey Business Park Space
- Podium B: 1st storey F&B & retail, 2nd & 3rd storey Business Space
- Podium C: 1st storey F&B & retail, 2nd & 3rd storey Business Space
- BCA Green Mark Gold Award
- Green features: Motion-sensor lightings, toilets with water saving fittings, recycling corner and end-of-trip facilities
- Easy access to Pan-Island Expressway and East Coast Parkway
- Walking distance to Expo MRT station and 20 minutes' drive to Central Business District
- Changi Business Park (CBP) is served by public bus service nos. 20, 47, 117, 118 and private buses to various estates in Singapore Sheltered pedestrian walkways connecting buildings in the CBP