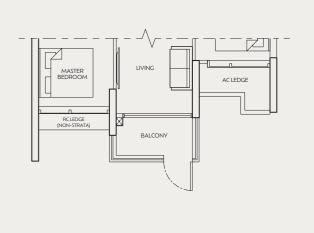

### 1-BEDROOM

### TYPE A

49 sq m / 527 sq ft #04-05 to #23-05 #25-05 to #40-05

TYPE A(g) 49 sq m / 527 sq ft #03-05