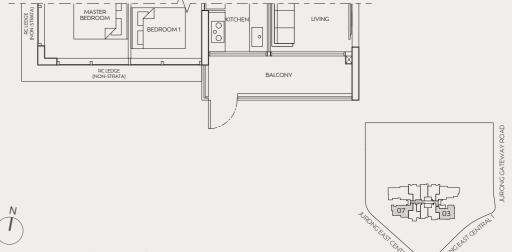

### TYPE A

49 sq m / 527 sq ft #04-05 to #23-05 #25-05 to #40-05

TYPE A(g) 49 sq m / 527 sq ft #03-05

## Area includes air-con (AC) ledge, balcony and strata void where applicable. Please refer to the key plan for orientation. The plans are subjected to change as may be approved by relevant authorities. All floor plans are approximate measurements only and are subjected to government re-survey. The balcony shall not be enclosed unless with the approved balcony screen. For an illustration of the approved balcony screen, please refer to the diagram annexed hereto as "Annexure A". The installation and cost of the balcony screen shall be borne by purchaser.

## KEY PLAN NOT TO SCALE