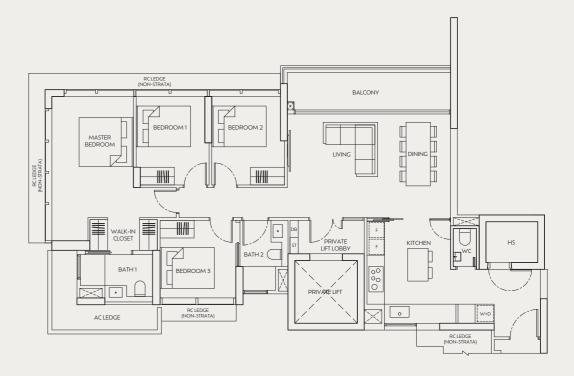

### 4-BEDROOM (PREMIUM)

TYPE D(p) 138 sq m / 1,485 sq ft #03-08 to #23-08 #25-08 to #40-08

Area includes air-con (AC) ledge, balcony and strata void where applicable. Please refer to the key plan for orientation. The plans are subjected to change as may be approved by relevant authorities. All floor plans are approximate measurements only and are subjected to government re-survey. The balcony shall not be enclosed unless with the approved balcony screen. For an illustration of the approved balcony screen, please refer to the diagram annexed hereto as "Annexure A". The installation and cost of the balcony screen shall be borne by purchaser.

## Area includes air-con (AC) ledge, balcony and strata void where applicable. Please refer to the key plan for orientation. The plans are subjected to change as may be approved by relevant authorities. All floor plans are approximate measurements only and are subjected to government re-survey. The balcony shall not be enclosed unless with the approved balcony screen. For an illustration of the approved balcony screen, please refer to the diagram annexed hereto as "Annexure A". The installation and cost of the balcony screen shall be borne by purchaser.

## KEY PLAN NOT TO SCALE