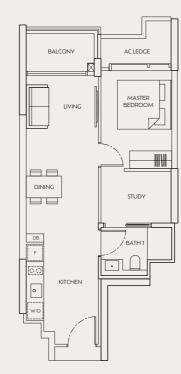

### 1-BEDROOM

### TYPE A

49 sq m / 527 sq ft #04-05 to #23-05 #25-05 to #40-05

TYPE A(g) 49 sq m / 527 sq ft #03-05