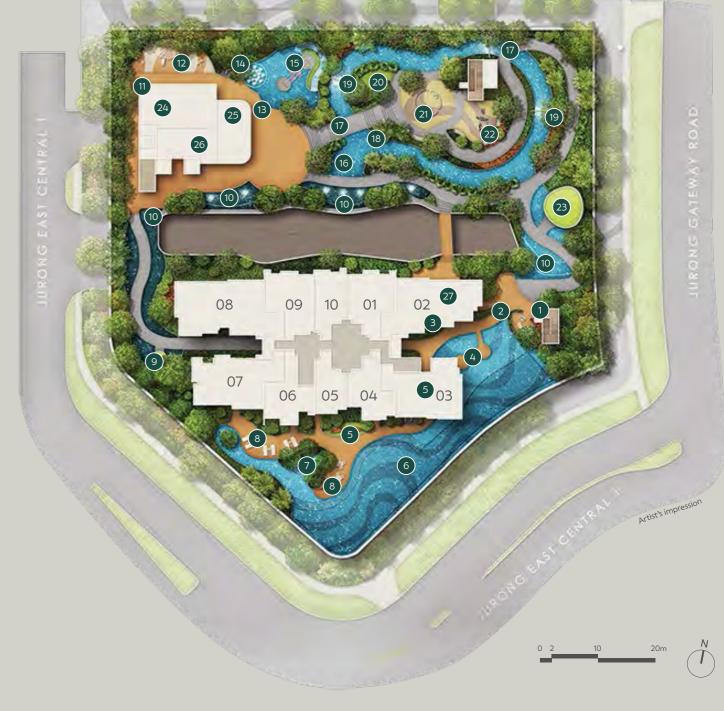

### Garden Oasis @ Level 3

| 1 | Courtyard | 8 |
|---|-----------|---|
|---|-----------|---|

2 Lakeside Walk

3 Fern Garden

4 Water Hammocks

5 Swing Garden

6 Lake Pool (50m)

7 Jacuzzi Pool

Lakeside Deck

9 Floating Pavilion

10 Cascading Water

11 Family Deck

12 Nature Playground

13 Chill-Out Deck

15 Play Pool

16 River Creek

17 River Bridge

18 Lazy River

19 Water Curtain

20 Swing Lawn

14 Bubble Pool 21 Parkour Gym 22 Cardio Corner

23 BBQ Pavilion

24 Party House

25 Gym

26 Multi-Purpose Room

27 Social Lounge