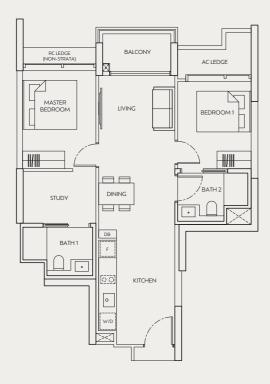

### 3-BEDROOM

### TYPE C1

106 sq m / 1,141 sq ft #04-03 to #23-03 #25-03 to #40-03