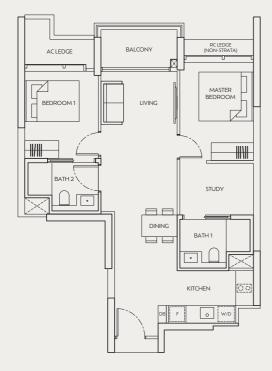

### 3-BEDROOM

### TYPE C2

110 sq m / 1,184 sq ft #04-07 to #23-07 #25-07 to #40-07

TYPE C2(g)
110 sq m / 1,184 sq ft
#03-07

KEY PLAN NOT TO SCALE

Area includes air-con (AC) ledge, balcony and strata void where applicable. Please refer to the key plan for orientation. The plans are subjected to change as may be approved by relevant authorities. All floor plans are approximate measurements only and are subjected to government re-survey. The balcony shall not be enclosed unless with the approved balcony screen. For an illustration of the approved balcony screen, please refer to the diagram annexed hereto as "Annexure A". The installation and cost of the balcony screen shall be borne by purchaser.