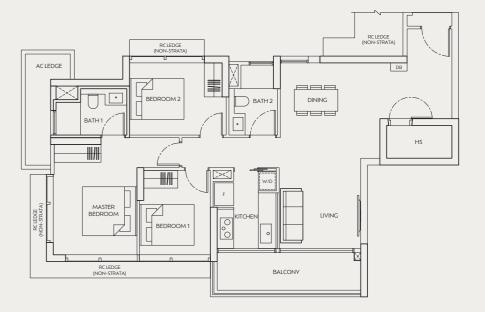

## Area includes air-con (AC) ledge, balcony and strata void where applicable. Please refer to the key plan for orientation. The plans are subjected to change as may be approved by relevant authorities. All floor plans are approximate measurements only and are subjected to government re-survey. The balcony shall not be enclosed unless with the approved balcony screen. For an illustration of the approved balcony screen, please refer to the diagram annexed hereto as "Annexure A". The installation and cost of the balcony screen shall be borne by purchaser.

# BALCONY BEDROOM 2 BEDROOM 1 BEDROOM 1 BEDROOM 1 BEDROOM 1 BEDROOM 2 BEDROOM 1 BEDROOM 2 BEDROOM 3 BEDROOM 1 BEDROOM 1 BEDROOM 2 BEDROOM 3 BE