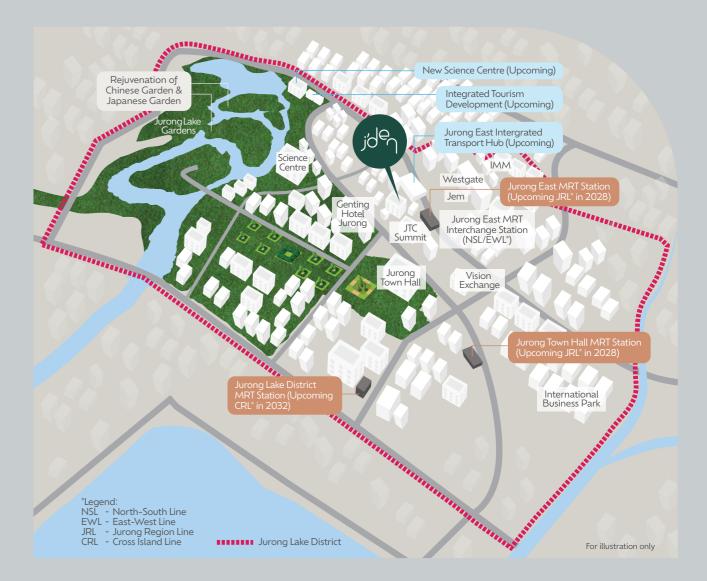

Under the URA Master Plan 2019, Jurong Lake District is poised to become a vibrant business hub and lifestyle destination. Across the entire 120-hectare district, the future integrated tourism development, entertainment destinations, smart amenities and car-lite areas promise to add colourful vitality to metropolitan charm.

Complete your evenings with a relaxing walk along the winding boardwalks while enjoying the sunset.

With the Master Plan, Jurong Lake District is poised to become a vibrant business hub and lifestyle destination. Across the entire 120-hectare district, the future integrated tourism development, entertainment destinations, smart amenities and car-lite areas promise to add colourful vitality to metropolitan charm.

### Within 1km

Jurong East MRT Interchange (NSL/EWL and Future JRL)

Jurong Lake District MRT (Future CRL)

Jurong Town Hall MRT (Future JRL)

Jurong East Bus Interchange

Fuhua Primary School Yuhua Primary School Devan Nair Institute for Employment and Employability

Westgate

IMM Jem

Jurong Lake Gardens (comprising Lakeside Garden, Chinese Garden and Japanese Garden)

Jurong Community Hospital
Ng Teng Fong General Hospital

Science Centre Snow City

### Within 2km

New Science Centre PAssion WaVe @ Jurong Lake Gardens

Bukit Batok Secondary School Bukit View Primary School Bukit View Secondary School Crest Secondary School

Jurong Primary School Jurong Secondary School Millennia Institute Princess Elizabeth Primary School

### Enjoy connected living at the crossroads of convenience and comfort

J'den is the district's first mixed-use development that is seamlessly integrated with J-Walk.

The elevated sheltered network of interconnected pedestrian walkways spans four kilometres, linking key landmarks, current and future MRT lines, the bus interchange, and the upcoming Jurong East Integrated Transport Hub. For cyclists, the 15-kilometre dedicated cycling path network not only enhances safety but also improves connectivity within the car-lite district.