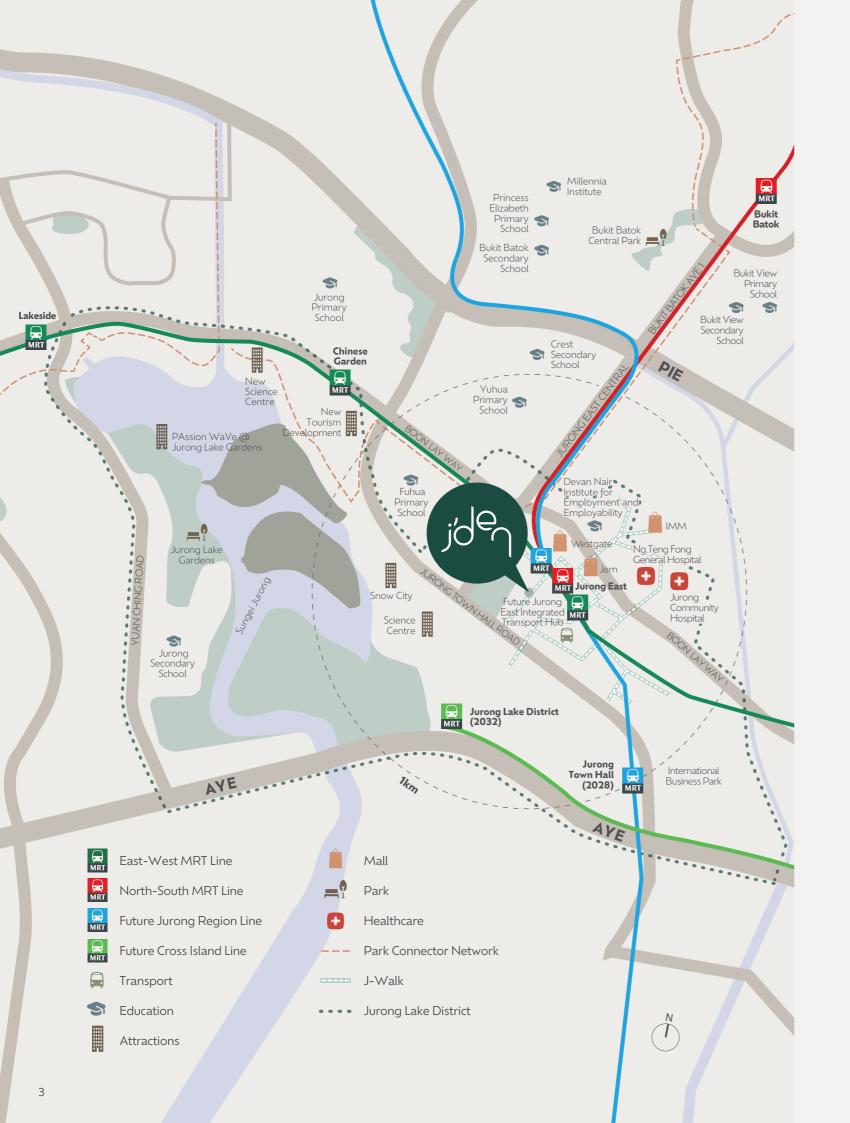

Under the URA Master Plan 2019, Jurong Lake District is poised to become a vibrant business hub and lifestyle destination. Across the entire 120-hectare district, the future integrated tourism development, entertainment destinations, smart amenities and car-lite areas promise to add colourful vitality to metropolitan charm.

Complete your evenings with a relaxing walk along the winding boardwalks while enjoying the sunset.

With the Master Plan, Jurong Lake District is poised to become a vibrant business hub and lifestyle destination. Across the entire 120-hectare district, the future integrated tourism development, entertainment destinations, smart amenities and car-lite areas promise to add colourful vitality to metropolitan charm.

### Within 1km

Jurong East MRT Interchange (NSL/EWL and Future JRL)

Jurong Lake District MRT (Future CRL)

Jurong Town Hall MRT (Future JRL)

Jurong East Bus Interchange

Fuhua Primary School Yuhua Primary School Devan Nair Institute for Employment and Employability

Westgate

IMM Jem

Jurong Lake Gardens (comprising Lakeside Garden, Chinese Garden and Japanese Garden)

Jurong Community Hospital
Ng Teng Fong General Hospital

Science Centre Snow City

### Within 2km

New Science Centre PAssion WaVe @ Jurong Lake Gardens

Bukit Batok Secondary School Bukit View Primary School Bukit View Secondary School Crest Secondary School

Jurong Primary School Jurong Secondary School Millennia Institute Princess Elizabeth Primary School

### Enjoy connected living at the crossroads of convenience and comfort

J'den is the district's first mixed-use development that is seamlessly integrated with J-Walk.

The elevated sheltered network of interconnected pedestrian walkways spans four kilometres, linking key landmarks, current and future MRT lines, the bus interchange, and the upcoming Jurong East Integrated Transport Hub. For cyclists, the 15-kilometre dedicated cycling path network not only enhances safety but also improves connectivity within the car-lite district.