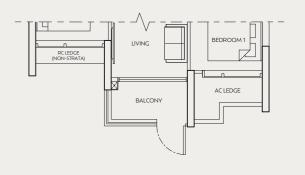

#25-05 to #40-05



TYPE A(g) 49 sq m / 527 sq ft #03-05



### 1-BEDROOM + STUDY

### TYPE As

58 sq m / 624 sq ft #03-10 to #23-10 #25-10 to #40-10







## Area includes air-con (AC) ledge, balcony and strata void where applicable. Please refer to the key plan for orientation. The plans are subjected to change as may be approved by relevant authorities. All floor plans are approximate measurements only and are subjected to government re-survey. The balcony shall not be enclosed unless with the approved balcony screen. For an illustration of the approved balcony screen, please refer to the diagram annexed hereto as "Annexure A". The installation and cost of the balcony screen shall be borne by purchaser.

## KEY PLAN NOT TO SCALE

### 2-BEDROOM



TYPE B1(g) 66 sq m / 710 sq ft #03-04



### 2-BEDROOM

### TYPE B2



TYPE B2(g) 67 sq m / 721 sq ft #03-06









### 2-BEDROOM + STUDY

### TYPE Bs1

76 sq m / 818 sq ft #03-01 to #23-01 #25-01 to #40-01



### 2-BEDROOM + STUDY

### TYPE Bs2

79 sq m / 850 sq ft #03-09 to #23-09 #25-09 to #40-09







Area includes air-con (AC) ledge, balcony and strata void where applicable. Please refer to the key plan for orientation. The plans are subjected to change as may be approved by relevant authorities. All floor plans are approximate measurements only and are subjected to government re-survey. The balcony shall not be enclosed unless with the approved balcony screen. For an illustration of the approved balcony screen, please refer to the diagram annexed hereto as "Annexure A". The installation and cost of the balcony screen s