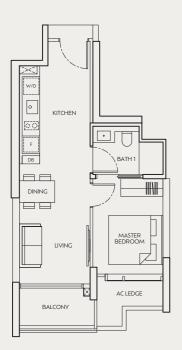

### TYPE A

49 sq m / 527 sq ft #04-05 to #23-05 #25-05 to #40-05

TYPE A(g) 49 sq m / 527 sq ft #03-05

## Area includes air-con (AC) ledge, balcony and strata void where applicable. Please refer to the key plan for orientation. The plans are subjected to change as may be approved by relevant authorities. All floor plans are approximate measurements only and are subjected to government re-survey. The balcony shall not be enclosed unless with the approved balcony screen. For an illustration of the approved balcony screen, please refer to the diagram annexed hereto as "Annexure A". The installation and cost of the balcony screen shall be borne by purchaser.