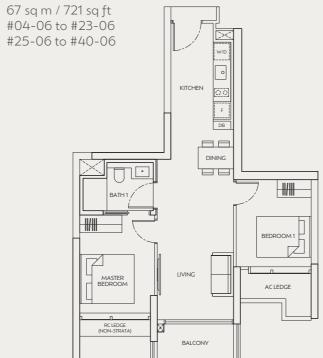

49 sq m / 527 sq ft #03-05



### 1-BEDROOM + STUDY

### TYPE As

58 sq m / 624 sq ft #03-10 to #23-10 #25-10 to #40-10







## Area includes air-con (AC) ledge, balcony and strata void where applicable. Please refer to the key plan for orientation. The plans are subjected to change as may be approved by relevant authorities. All floor plans are approximate measurements only and are subjected to government re-survey. The balcony shall not be enclosed unless with the approved balcony screen. For an illustration of the approved balcony screen, please refer to the diagram annexed hereto as "Annexure A". The installation and cost of the balcony screen shall be borne by purchaser.

## KEY PLAN NOT TO SCALE

### 2-BEDROOM



TYPE B1(g) 66 sq m / 710 sq ft #03-04



### 2-BEDROOM

### TYPE B2



TYPE B2(g) 67 sq m / 721 sq ft #03-06









### 2-BEDROOM + STUDY

### TYPE Bs1

76 sq m / 818 sq ft #03-01 to #23-01 #25-01 to #40-01



### 2-BEDROOM + STUDY

### TYPE Bs2

79 sq m / 850 sq ft #03-09 to #23-09 #25-09 to #40-09







Area includes air-con (AC) ledge, balcony and strata void where applicable. Please refer to the key plan for orientation. The plans are subjected to change as may be approved by relevant authorities. All floor plans are approximate measurements only and are subjected to government re-survey. The balcony shall not be enclosed unless with the approved balcony screen. For an illustration of the approved balcony screen, please refer to the diagram annexed hereto as "Annexure A". The installation and cost of the balcony screen shall be borne by purchaser.