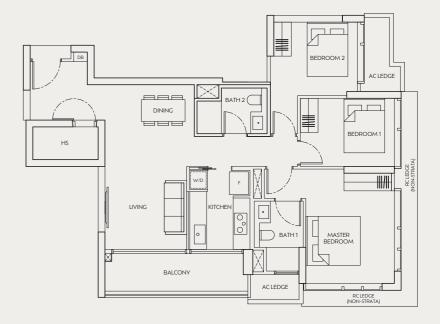

## Area includes air-con (AC) ledge, balcony and strata void where applicable. Please refer to the key plan for orientation. The plans are subjected to change as may be approved by relevant authorities. All floor plans are approximate measurements only and are subjected to government re-survey. The balcony shall not be enclosed unless with the approved balcony screen. For an illustration of the approved balcony screen, please refer to the diagram annexed hereto as "Annexure A". The installation and cost of the balcony screen shall be borne by purchaser.

# BALCONY BEDROOM 2 BEDROOM 1 BEDROOM 1 BEDROOM 1 BEDROOM 1 BEDROOM 2 BEDROOM 1 BEDROOM 2 BEDROOM 3 BEDROOM 1 BEDROOM 1 BEDROOM 2 BEDROOM 3 BE