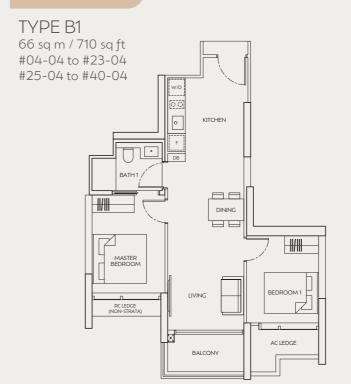

A

49 sq m / 527 sq ft #04-05 to #23-05 #25-05 to #40-05



TYPE A(g) 49 sq m / 527 sq ft #03-05



### 1-BEDROOM + STUDY

### TYPE As

58 sq m / 624 sq ft #03-10 to #23-10 #25-10 to #40-10







## Area includes air-con (AC) ledge, balcony and strata void where applicable. Please refer to the key plan for orientation. The plans are subjected to change as may be approved by relevant authorities. All floor plans are approximate measurements only and are subjected to government re-survey. The balcony shall not be enclosed unless with the approved balcony screen. For an illustration of the approved balcony screen, please refer to the diagram annexed hereto as "Annexure A". The installation and cost of the balcony screen shall be borne by purchaser.

## KEY PLAN NOT TO SCALE

### 2-BEDROOM



TYPE B1(g) 66 sq m / 710 sq ft #03-04



### 2-BEDROOM

### TYPE B2



TYPE B2(g) 67 sq m / 721 sq ft #03-06









### 2-BEDROOM + STUDY

### TYPE Bs1

76 sq m / 818 sq ft #03-01 to #23-01 #25-01 to #40-01



### 2-BEDROOM + STUDY

### TYPE Bs2

79 sq m / 850 sq ft #03-09 to #23-09 #25-09 to #40-09







Area includes air-con (AC) ledge, balcony and strata void where applicable. Please refer to the key plan for orientation. The plans are subjected to change as may be approved by relevant authorities. All floor plans are approximate measurements only and are subjected to government re-survey. The balcony shall not be enclosed unless with the approved balcony screen. For an illustration of the approved balcony screen, please refer to the diagram annexed hereto as "Annexure A". The inst