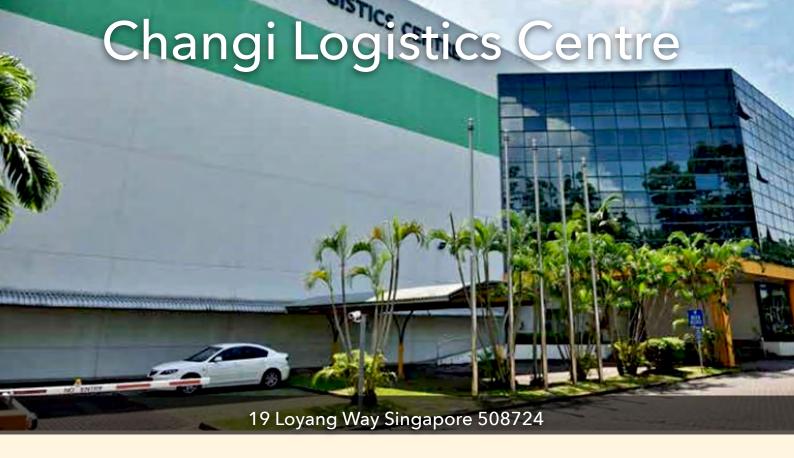

Changi Logistics Centre is located within 15 minutes' drive to Singapore Changi Airport, East Coast Parkway Expressway, and easily accessible to Pan-Island Expressway and other parts of Singapore. It is a four-storey warehouse with an eight-storey ancillary office building.

- Located in Loyang Way, Changi Logistics Centre is 5 minutes' drive away from the East Coast Parkway
- 20 minutes' drive to city and 5 minutes' drive to Singapore Changi Airport

|   | Туре             | Unit    | Area (sqm/sf)      | Rent (\$psm / \$psf) | Availability |
|---|------------------|---------|--------------------|----------------------|--------------|
| 1 | Ancillary Office | Level 2 | 179 sqm / 1,930 sf | \$29.1 / \$2.7       | Immediate    |
| 2 | Ancillary Office | Level 4 | 572 sqm / 6,163 sf | \$28.0 / \$2.6       | Immediate    |